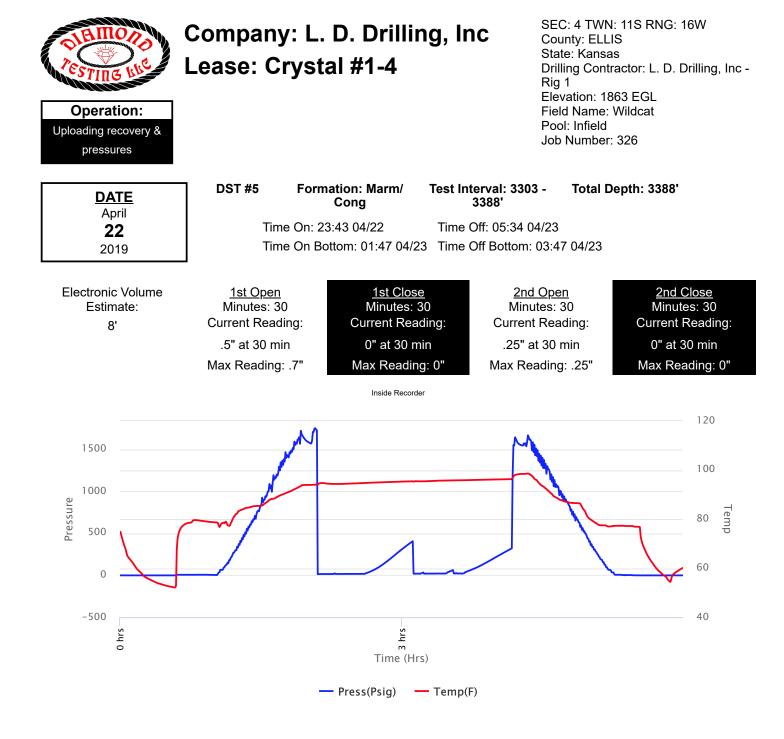

## Company: L. D. Drilling, Inc Lease: Crystal #1-4

SEC: 4 TWN: 11S RNG: 16W County: ELLIS State: Kansas Drilling Contractor: L. D. Drilling, Inc -Rig 1 Elevation: 1863 EGL Field Name: Wildcat Pool: Infield Job Number: 326

### Operation: Uploading recovery & pressures

DATE April 2019

# Company: L. D. Drilling, Inc Lease: Crystal #1-4

SEC: 4 TWN: 11S RNG: 16W County: ELLIS State: Kansas Drilling Contractor: L. D. Drilling, Inc -Rig 1 Elevation: 1863 EGL Field Name: Wildcat Pool: Infield Job Number: 326

| ST #5 | Formation: Marm/<br>Cong | Test Interval: 3303 -<br>3388' | Total Depth: 3388' |
|-------|--------------------------|--------------------------------|--------------------|
| Time  | On: 23:43 04/22          | Time Off: 05:34 04/23          |                    |
| Time  | On Bottom: 01:47 04/23   | Time Off Bottom: 03:47         | 04/23              |