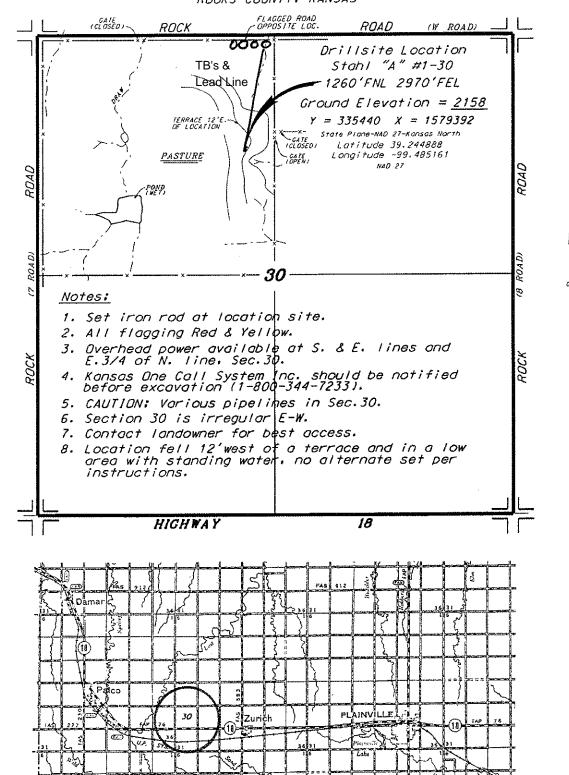

MURFIN DRILLING COMPANY, INC. STAHL LEASE NW. 1/4. SECTION 30. T9S. R19W ROOKS COUNTY. KANSAS

- Controlling data is based upon the best maps and photographs available to us and upon a regular section of land containing 640 ocres.
- section of the continuous ware determined using the normal standard of care of allfield surveyors problicing in the state of Kansas. The section corders, which establish the precise section lines were not necessarily located, and the exact logation of the critistic location in the section is not guaranteed. Therefore, the operator securing this service and accepting this plan and of antal shadown and so the continuous security in the security of the security

vations derived from National Geodetic Vertical Datum.

tood food ond

July 11. 2019

CENTRAL KANSAS OILFIELD SERVICES, INC. (620)792-1977