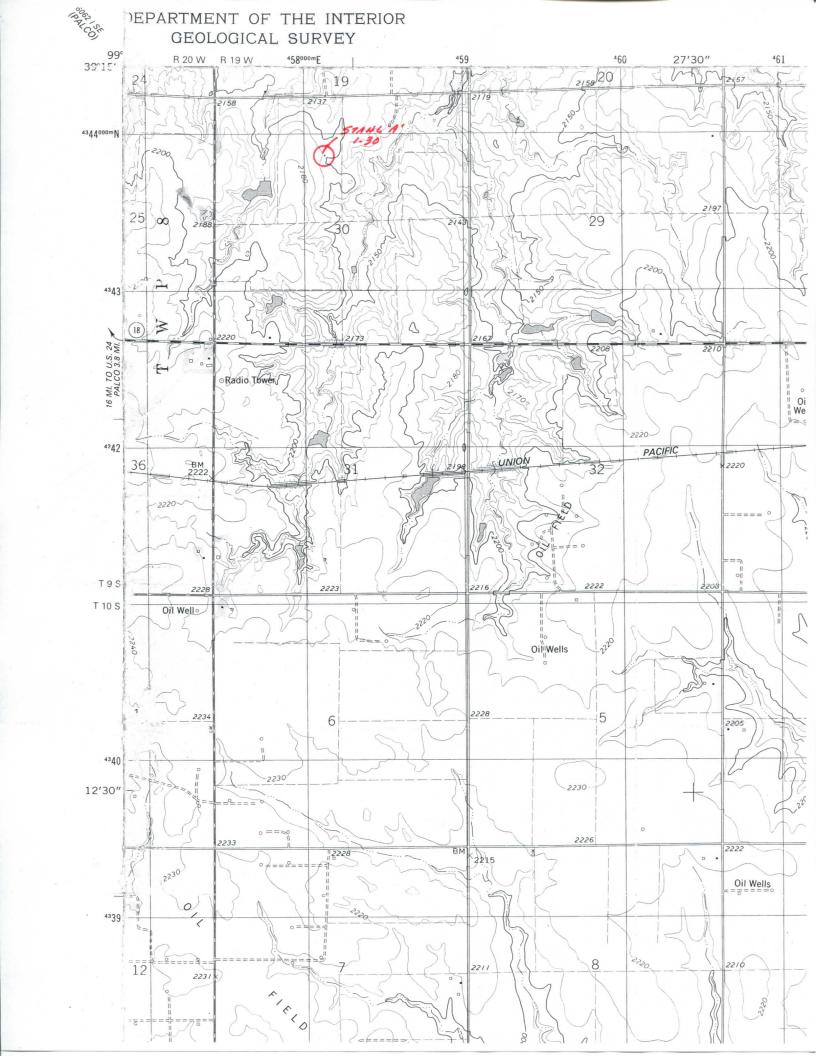

MURFIN DRILLING COMPANY, INC. STAHL LEASE NW. 1/4. SECTION 30. T9S. R19W ROOKS COUNTY. KANSAS

- Controlling data is based upon the best maps and photographs available to us and upon a regular section of land containing 640 ocres.
- section of the continuous ware determined using the normal standard of care of allfield surveyors problicing in the state of Kansas. The section corders, which establish the precise section lines were not necessarily located, and the exact logation of the critistic location in the section is not guaranteed. Therefore, the operator securing this service and accepting this plan and of antal shadown and so the continuous security in the security of the security

vations derived from National Geodetic Vertical Datum.

tood food ond

July 11. 2019

CENTRAL KANSAS OILFIELD SERVICES, INC. (620)792-1977