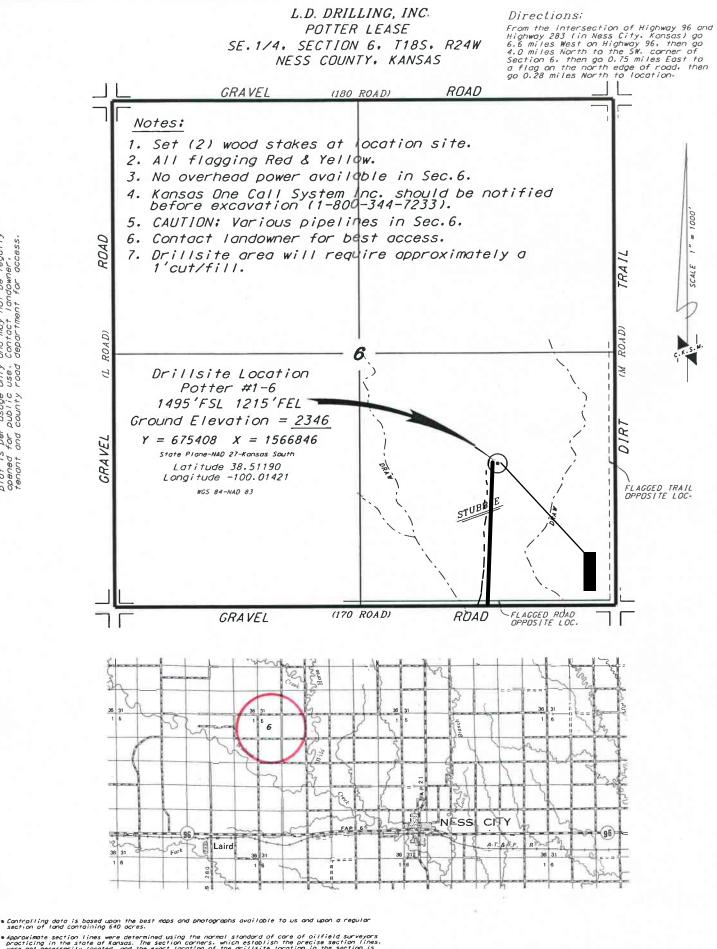

Section of four control in the work determined using the normal standard of care of oilfield surveyors practicing in the state of Kansas. The section corners, which establish the precise section lines, were not necessarily located, and the eract location of the drillsite location in the section is not guaranteed. Therefore, the operator securing this service and accepting this plat and all other parties relying therean agree to hold Central Kansas Diffield Services, Inc., its officers and employees normless from all lasses, costs and expenses and sold entities released from any liability from incidental or consequential damages

location as shown on thi and may not be legally Contact landowner. department for access.

use. road

d agress r usage o public u county r

per for f

\* Ingress