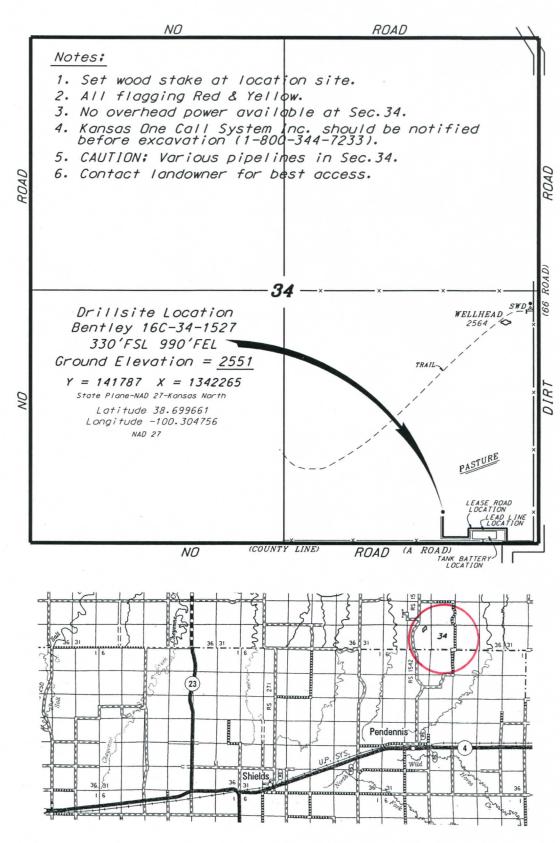

US OIL RESOURCES, LLC BENTLEY LEASE SE.1/4, SECTION 34, T15S, R27W GOVE COUNTY, KANSAS

<sup>\*</sup> Controlling data is based upon the best maps and photographs available to us and upon a regular section of land containing 640 acres.

ion as shown on this may not be legally act landowner.

April 9, 2019

Approximate section lines were determined using the normal standard of care of oilfield surveyors practicing in the state of Kansas. The section corners, which establish the precise section lines, were not necessarily located, and the exact location of the drillsite location in the section is not guaranteed. Therefore, the operator securing this service and accepting this plat and all other parties relying therein agree to hold Central Kansas Diffield Services, Inc., its officers and employees harmless from all lasses, costs and expenses and said entities released from any liability from incidental or consequential damages