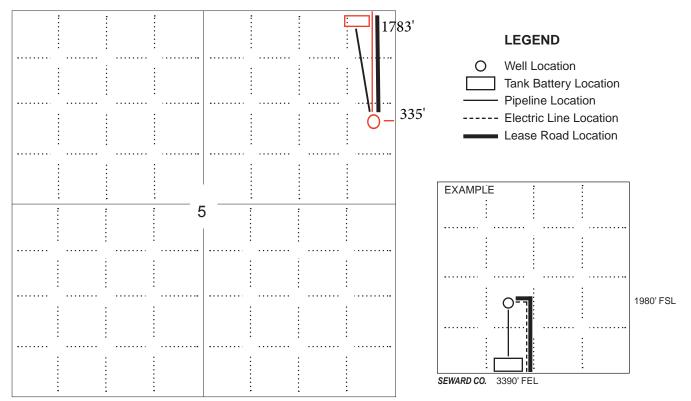

## **PLAT**

Show location of the well. Show footage to the nearest lease or unit boundary line. Show the predicted locations of lease roads, tank batteries, pipelines and electrical lines, as required by the Kansas Surface Owner Notice Act (House Bill 2032). You may attach a separate plat if desired.

NOTE: In all cases locate the spot of the proposed drilling locaton.

## In plotting the proposed location of the well, you must show:

- 1. The manner in which you are using the depicted plat by identifying section lines, i.e. 1 section, 1 section with 8 surrounding sections, 4 sections, etc.
- 2. The distance of the proposed drilling location from the south / north and east / west outside section lines.
- 3. The distance to the nearest lease or unit boundary line (in footage).
- 4. If proposed location is located within a prorated or spaced field a certificate of acreage attribution plat must be attached: (C0-7 for oil wells; CG-8 for gas wells).
- 5. The predicted locations of lease roads, tank batteries, pipelines, and electrical lines.