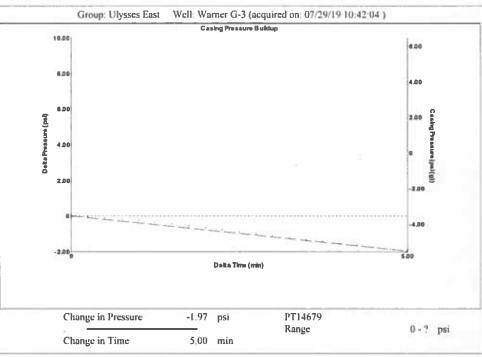

|            |             |   |  |  |      |                          |  |  |  |  |  |
|                                                          |                                   | Mail to the Appr     | opriate | KCC Conserv                                                                                                       | ation Office:       |                                          |            |            |             |   |  |  |      |                          |  |  |  |  |  |

KCC District Office #1 - 210 E. Frontview, Suite A, Dodge City, KS 67801

KCC District Office #3 - 137 E. 21st St., Chanute, KS 66720

KCC District Office #4 - 2301 E. 13th Street, Hays, KS 67601-2651

KCC District Office #2 - 3450 N. Rock Road, Building 600, Suite 601, Wichita, KS 67226









Conservation Division District Office No. 1 210 E. Frontview, Suite A Dodge City, KS 67801



Phone: 620-682-7933 http://kcc.ks.gov/

Laura Kelly, Governor

Dwight D. Keen, Chair Shari Feist Albrecht, Commissioner Susan K. Duffy, Commissioner

August 05, 2019

Katherine McClurkan Merit Energy Company, LLC 13727 Noel Road, Suite 1200 Dallas, TX 75240

Re: Temporary Abandonment API 15-081-22075-00-00 Warner G 3 SE/4 Sec.26-27S-33W Haskell County, Kansas

## Dear Katherine McClurkan:

"Your temporary abandonment (TA) application for the well listed above has been approved. In accordance with K.A.R. 82-3-111 the TA status of this well will expire 08/05/2020.

- \* If you return this well to service or plug it, please notify the District Office.
- \* If you sell this well you are required