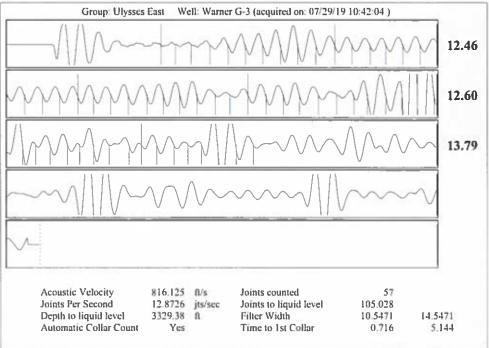

|            |             |   |  |  |      |                          |  |  |  |  |  |
|                                                          |                                   | Mail to the Appr     | opriate | KCC Conserv                                                                                                       | ation Office:       |                                          |            |            |             |   |  |  |      |                          |  |  |  |  |  |

KCC District Office #1 - 210 E. Frontview, Suite A, Dodge City, KS 67801

KCC District Office #3 - 137 E. 21st St., Chanute, KS 66720

KCC District Office #4 - 2301 E. 13th Street, Hays, KS 67601-2651

KCC District Office #2 - 3450 N. Rock Road, Building 600, Suite 601, Wichita, KS 67226









Conservation Division District Office No. 1 210 E. Frontview, Suite A Dodge City, KS 67801



Phone: 620-682-7933 http://kcc.ks.gov/

Laura Kelly, Governor

Dwight D. Keen, Chair Shari Feist Albrecht, Commissioner Susan K. Duffy, Commissioner

August 05, 2019

Katherine McClurkan Merit Energy Company, LLC 13727 Noel Road, Suite 1200 Dallas, TX 75240

Re: Temporary Abandonment API 15-081-22075-00-00 Warner G 3 SE/4 Sec.26-27S-33W Haskell County, Kansas

## Dear Katherine McClurkan:

"Your temporary abandonment (TA) application for the well listed above has been approved. In accordance with K.A.R. 82-3-111 the TA status of this well will expire 08/05/2020.

- \* If you return this well to service or plug it, please notify the District Office.
- \* If you sell this well you are required to