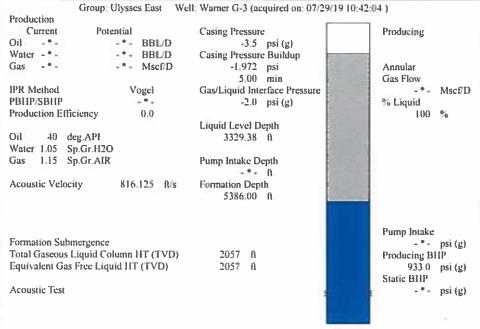

|            |             |   |  |  |      |                          |  |  |  |  |  |
|                                                          |                                   | Mail to the Appr     | opriate | KCC Conserv                                                                                                       | ation Office:       |                                          |            |            |             |   |  |  |      |                          |  |  |  |  |  |

KCC District Office #1 - 210 E. Frontview, Suite A, Dodge City, KS 67801

KCC District Office #3 - 137 E. 21st St., Chanute, KS 66720

KCC District Office #4 - 2301 E. 13th Street, Hays, KS 67601-2651

KCC District Office #2 - 3450 N. Rock Road, Building 600, Suite 601, Wichita, KS 67226









Conservation Division District Office No. 1 210 E. Frontview, Suite A Dodge City, KS 67801



Phone: 620-682-7933 http://kcc.ks.gov/

Laura Kelly, Governor

Dwight D. Keen, Chair Shari Feist Albrecht, Commissioner Susan K. Duffy, Commissioner

August 05, 2019

Katherine McClurkan Merit Energy Company, LLC 13727 Noel Road, Suite 1200 Dallas, TX 75240

Re: Temporary Abandonment API 15-081-22075-00-00 Warner G 3 SE/4 Sec.26-27S-33W Haskell County, Kansas

## Dear Katherine McClurkan:

"Your temporary abandonment (TA) application for the well listed above has been approved. In accordance with K.A.R. 82-3-111 the TA status of this well will expire 08/05/2020.

- \* If you return this well to service or plug it, please notify the District Office.
- \* If you sell this well you are required t