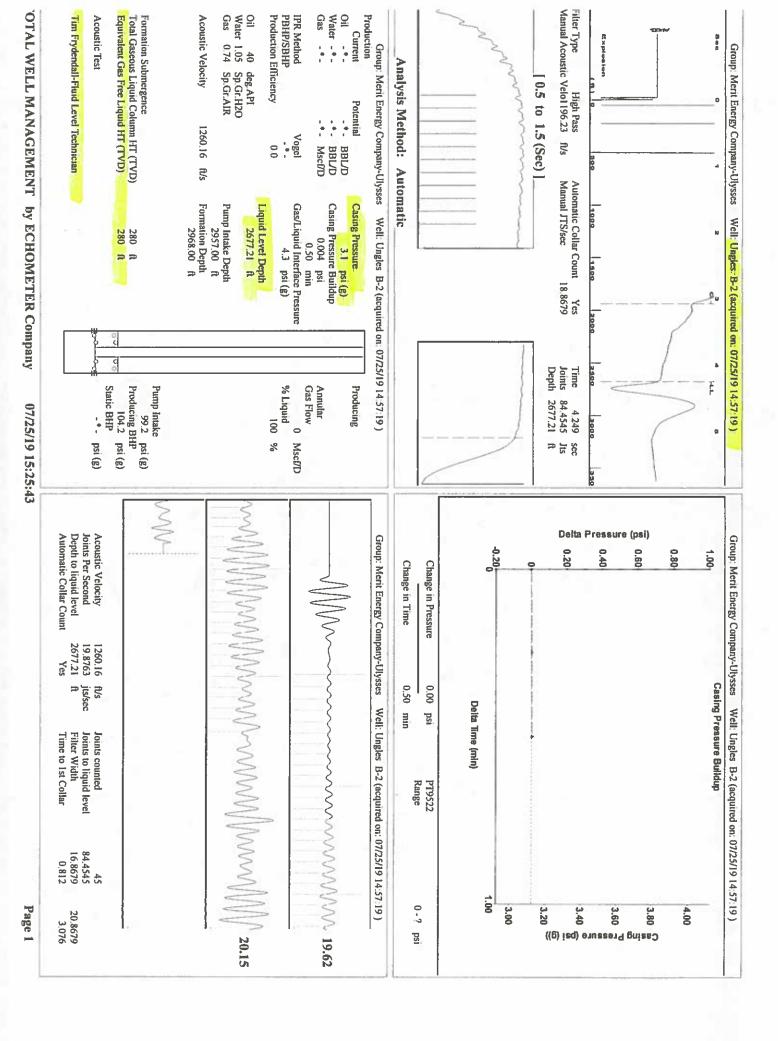

Re: Temporary Abandonment API 15-067-20497-00-00 Ungles B 2 NE/4 Sec.35-28S-35W Grant County, Kansas