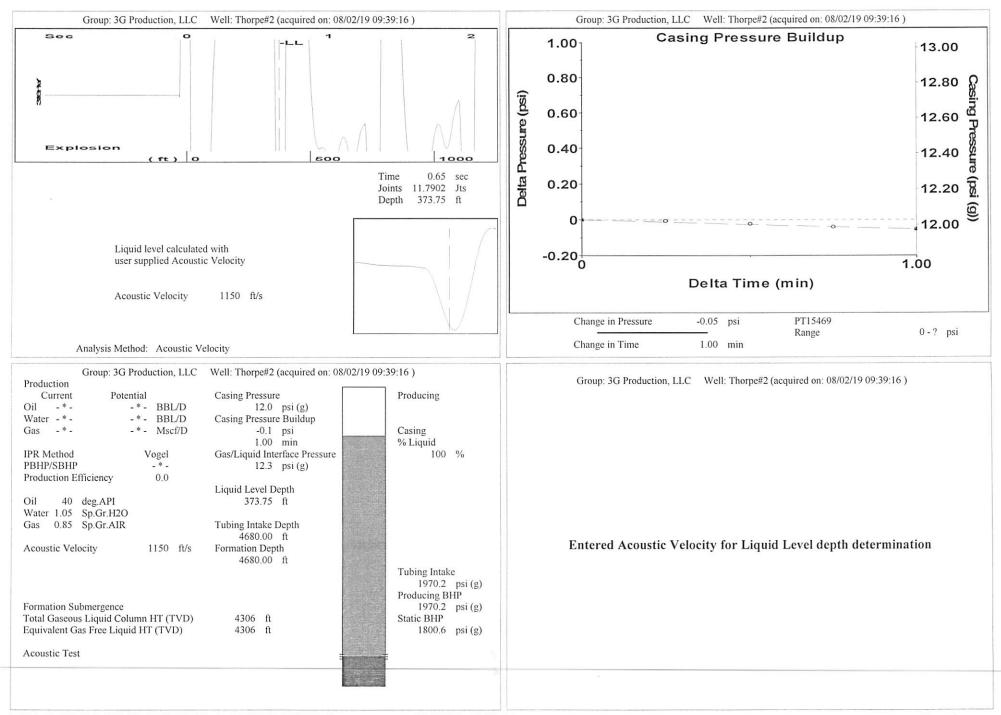

## **High Fluid Level**

Pursuant to K.A.R. 82-3-111, the well must be plugged, or returned to service, or obtain temporary abandonment status by September 02, 2019.