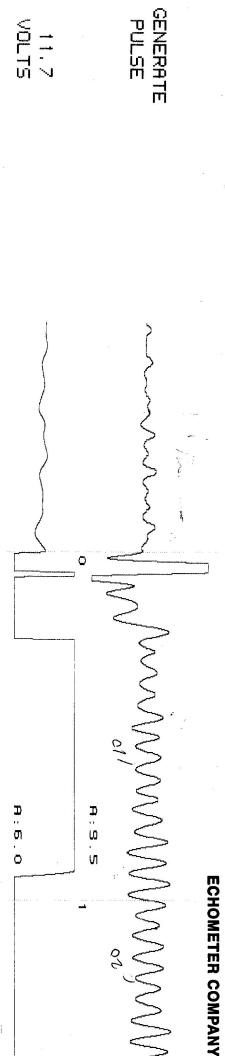

## **High Fluid Level**

Pursuant to K.A.R. 82-3-111, the well must be plugged, or returned to service, or obtain temporary abandonment status by September 04, 2019.

This deadline does NOT override any compliance deadline given to you in any Commission Order.