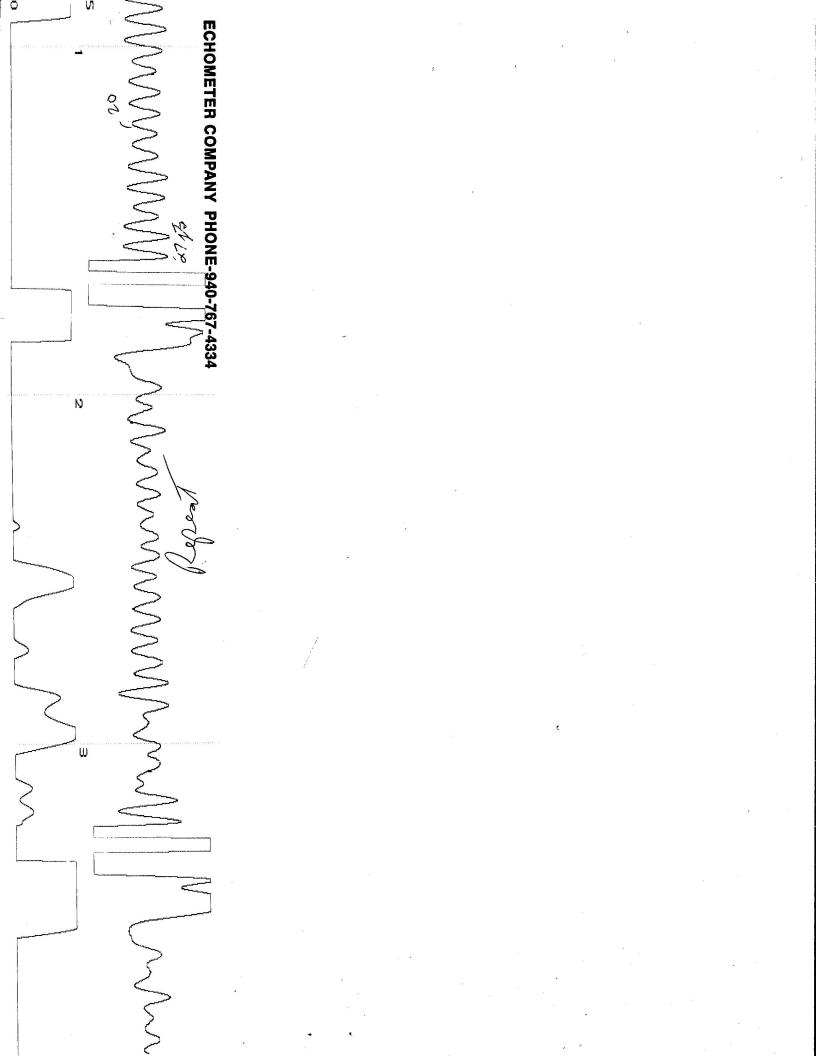

## **High Fluid Level**

Pursuant to K.A.R. 82-3-111, the well must be plugged, or returned to service, or obtain temporary abandonment status by September 04, 2019.

This deadline does NOT override any compliance deadline given to you in any Commission Order.