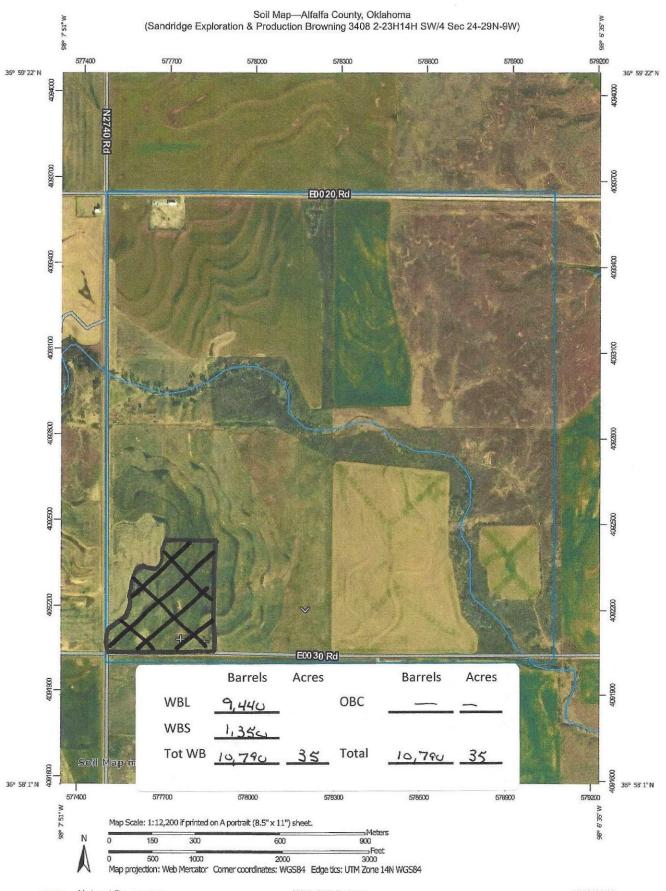

# **Post-Land Application Report**

OAC 165:10-7-19(h)(12) and 165:10-7-26(h)(12) (To be submitted within 30 days of completion of land application)

| Operator Address City                                                                           | Sandridge Exploration & Production LLC  123 Robert S. Kerr Ave STE 1                                                                                                                | Phone No.                                                   | 405-429-5610                    |  |  |  |
|-------------------------------------------------------------------------------------------------|-------------------------------------------------------------------------------------------------------------------------------------------------------------------------------------|-------------------------------------------------------------|---------------------------------|--|--|--|
| City                                                                                            | 123 Robert S. Kerr Ave STE 1                                                                                                                                                        | 702                                                         |                                 |  |  |  |
| •                                                                                               |                                                                                                                                                                                     | 702                                                         |                                 |  |  |  |
|                                                                                                 | Oklahoma City                                                                                                                                                                       | State OK                                                    | Zip <b>73102-6406</b>           |  |  |  |
| Contractor or Agen                                                                              | Ag & Oil Field LLC                                                                                                                                                                  | Fax No.                                                     | Fax No.                         |  |  |  |
| supervision. All asp                                                                            | d application under Permit No. LA18-34889 have the land application were done in accordance ission Rule OAC 165:10-7-19 and 165:10-7-26 exceptions.                                 | with the permit                                             | and Oklahoma                    |  |  |  |
| x water-based drill petroleum hydro soil contaminate to a total area of Total volume of liquid. | 35 acres. Total acres Permitted 35 Acre                                                                                                                                             | s not used                                                  | 0                               |  |  |  |
| Method of applicati                                                                             |                                                                                                                                                                                     |                                                             |                                 |  |  |  |
| Attached is an aerial<br>Attached are test res<br>I declare that I have k                       | photograph (minimum scale 1:660) with the exact local ults and loading calculations (required only for land appropriate appear to be true, correct, and complete to the Kyle Kester | ntion(s) of applie<br>plication from a<br>red by me or unde | tank).<br>er my supervision and |  |  |  |

| perator: Sand | r: Sandridge W |       | rowning 3408 2- | 23H14H | Spread Area: Sec 24-29N-9W Alfalfa County |
|---------------|----------------|-------|-----------------|--------|-------------------------------------------|
| DATE          | MW-ppg         | WBL   | WBS             | OBC    | EC                                        |
| 7/21/2018     | 9.2            | 80    |                 |        | 3800                                      |
| 7/21/2018     | 9.2            |       | 50              |        | 4500                                      |
| 7/23/2018     | 9.2            | 2,880 |                 |        | 8500                                      |
| 7/23/2018     | 9.2            |       | 250             |        | 9000                                      |
| 7/25/2018     | 9.2            | 800   |                 |        | 5500                                      |
| 7/25/2018     | 9.2            |       | 100             |        | 5800                                      |
| 7/31/2018     | 9.2            | 240   |                 |        | 4500                                      |
| 7/31/2018     | 9.2            |       | 150             |        | 4000                                      |
| 8/3/2018      | 9.2            | 1,280 |                 |        | 5500                                      |
| 8/3/2018      | 9.2            |       | 150             |        | 3500                                      |
| 8/5/2018      | 9.2            |       | 150             |        | 3500                                      |
| 8/6/2018      | 9.2            | 800   |                 |        | 4000                                      |
| 8/10/2018     | 9.2            |       | 100             |        | 3500                                      |
| 8/16/2018     | 9.2            |       | 100             |        | 3000                                      |
| 8/20/2018     | 9.2            | 1,360 |                 |        | 3000                                      |
| 8/21/2018     | 9.2            |       | 300             |        | 2800                                      |
| 8/25/2018     | 9.2            | 2,000 |                 |        | 2800                                      |
|               |                | 9,440 | 1,350           |        |                                           |