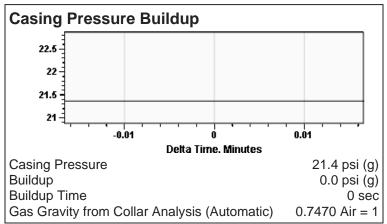

# **Liquid Level**

2430 ft MD

Fluid Above Pump 1778 ft TVD Equivalent Gas Free Above Pump 1778 ft TVD

74.99 Jts