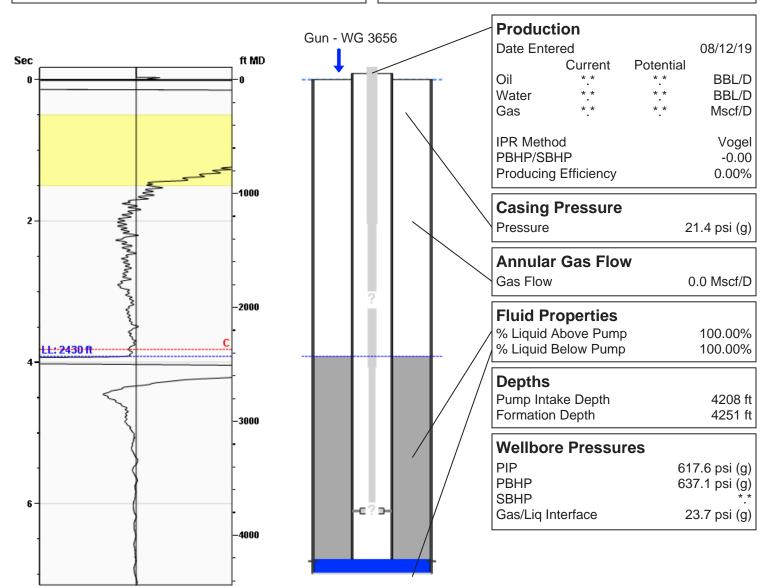

# **Liquid Level**

2430 ft MD

Fluid Above Pump 1778 ft TVD Equivalent Gas Free Above Pump 1778 ft TVD

74.99 Jts

#### **Comments and Recommendations**

Fluid Level for TA. Unit not running.

Joints To Liquid

Echometer Company 5001 Ditto Lane Wichita Falls, TX 76302 (940) 767-4334 info@echometer.com Conservation Division District Office No. 1 210 E. Frontview, Suite A Dodge City, KS 67801