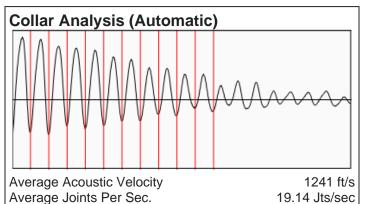

# **Liquid Level**

2430 ft MD

Fluid Above Pump 1778 ft TVD Equivalent Gas Free Above Pump 1778 ft TVD

74.99 Jts