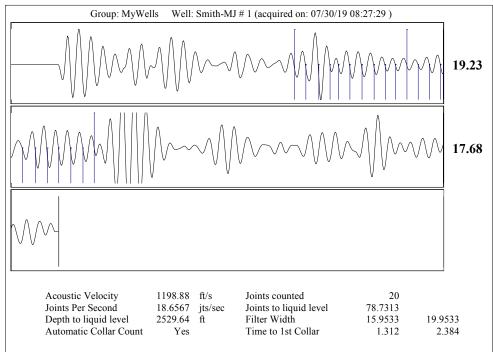

|           |         |            |            |                 |        |
| KCC District Office #1 - 210 E. Frontview, Suite A, Dodge City, KS 67801                          |                              |                    |                       |                                                        |                         | Phone 620.682.7933   |  |                                                                            |           |         |            |            |                 |        |

KCC District Office #2 - 3450 N. Rock Road, Building 600, Suite 601, Wichita, KS 67226

KCC District Office #3 - 137 E. 21st St., Chanute, KS 66720

KCC District Office #4 - 2301 E. 13th Street, Hays, KS 67601-2651









Conservation Division District Office No. 1 210 E. Frontview, Suite A Dodge City, KS 67801



Phone: 620-682-7933 http://kcc.ks.gov/

Laura Kelly, Governor

Dwight D. Keen, Chair Shari Feist Albrecht, Commissioner Susan K. Duffy, Commissioner

August 13, 2019

Connie Ball Oil Producers Inc. of Kansas 1710 WATERFRONT PKWY WICHITA, KS 67206-6603

Re: Temporary Abandonment API 15-055-00266-00-00 PRUSS-SMITH 1 NW/4 Sec.35-22S-32W Finney County, Kansas

## Dear Connie Ball:

"Your temporary abandonment (TA) application for the well listed above has been approved. In accordance with K.A.R. 82-3-111 the TA status of this well will expire 08/13/2020.

- \* If you return this well to service or plug it, please notify the District Office.
- \* If you sell this well you are required to file a Trans