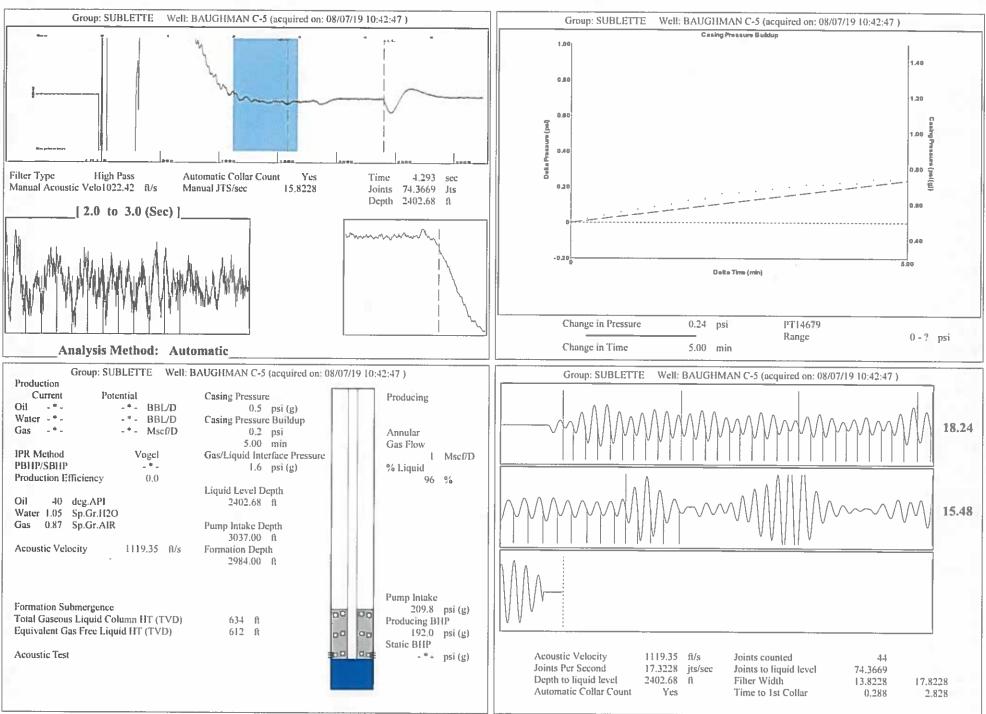

August 13, 2019

Katherine McClurkan Merit Energy Company, LLC 13727 Noel Road, Suite 1200 Dallas, TX 75240

Re: Temporary Abandonment API 15-081-21457-00-01 Bachman C 5 SW/4 Sec.35-27S-34W Haskell County, Kansas

## Dear Katherine McClurkan:

- "Your temporary abandonment (TA) application for the well listed above has been approved. In accordance with K.A.R. 82-3-111 the TA status of this well will expire 08/13/2020.
- \* If you return this well to service or plug it, please notify the District Office.
- \* If you sell this well you are required to file a Transfer of Operator form, T-1.
- \* If the well will remain temporarily abandoned, you must submit a new TA application, CP-111, before 08/13/2020.