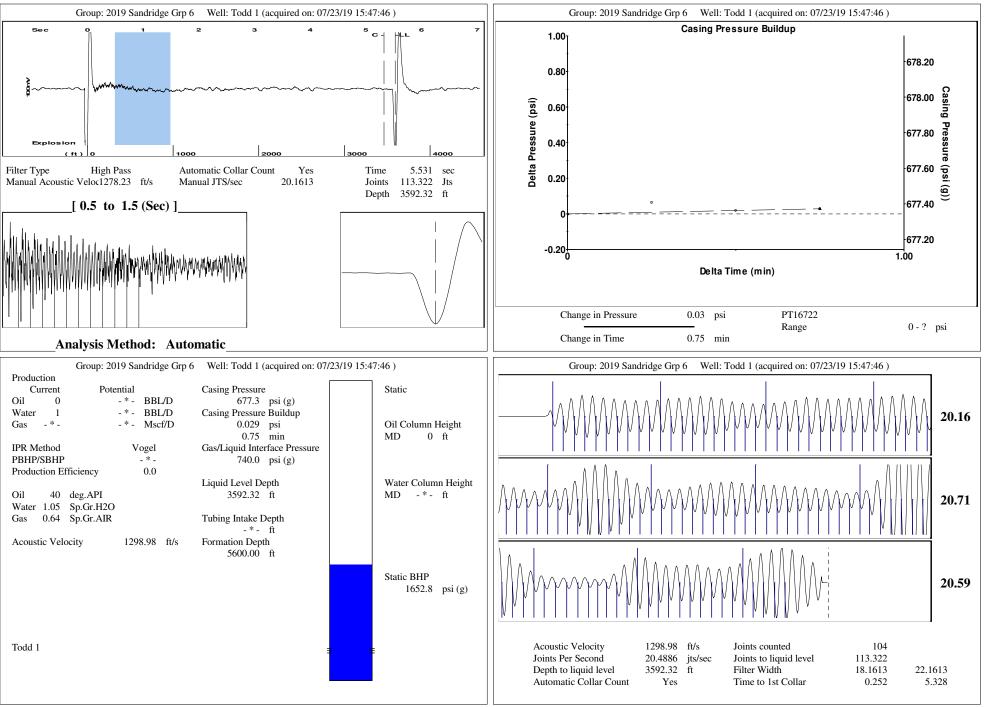

| General   Well ID 126059   Well Todd 1   Company Sandridge   Operator -*-   Lease Name Todd 1   Elevation 0.00 ft   Production Method Other   Dataset Description Comment                                                                                                                                                                                                                                                                                                                                                                                                                                                                                                                                                                                                                                                                                                                                                                                                                                                                                                                                                                         | Rotation<br>Counter Balance Effect (Weights Level)<br>Weight Of Counter Weights<br><b>Prime Mover</b>                                                                                                                                                                                                                                                                                                                                                                                                                                                                                                                                                                                                       | - * -<br>- * -<br>- * -<br>- * -<br>100.000 in<br>CW<br>- * - Klb<br>2000 lb<br>Electric<br>- * - HP<br>24 hr/day<br>- * -<br>- * -<br>-<br>* -<br>-<br>-<br>* -<br>-<br>-<br>-<br>* -<br>-<br>-<br>-<br>-<br>-<br>-<br>-<br>-<br>-<br>-<br>-<br>-<br>- |
|---------------------------------------------------------------------------------------------------------------------------------------------------------------------------------------------------------------------------------------------------------------------------------------------------------------------------------------------------------------------------------------------------------------------------------------------------------------------------------------------------------------------------------------------------------------------------------------------------------------------------------------------------------------------------------------------------------------------------------------------------------------------------------------------------------------------------------------------------------------------------------------------------------------------------------------------------------------------------------------------------------------------------------------------------------------------------------------------------------------------------------------------------|-------------------------------------------------------------------------------------------------------------------------------------------------------------------------------------------------------------------------------------------------------------------------------------------------------------------------------------------------------------------------------------------------------------------------------------------------------------------------------------------------------------------------------------------------------------------------------------------------------------------------------------------------------------------------------------------------------------|---------------------------------------------------------------------------------------------------------------------------------------------------------------------------------------------------------------------------------------------------------------------------------------------------------------------------------------------------------------------------------------------------------------------------------------------------------------------------------------------------------------------------------------------------------------------------------------------------------------------------------------------------------------------------------------------------------------------------------------------------------------------------------------------------------------------------------------------------------------------------------------------------------------------------------------------------------------------------------------------------------------------------------------------------------------------------------------------------------------------------------------------------------------------------------------------------------------------------------------------------------------------------------------------------------------------------------------------------------------------------------------------------------------------------------------------------------------------------------------------------------------------------------------------------------------------------------------------------------------------------------------------------------------------------------|
| Tubing OD<br>Casing OD<br>Average Joint Length<br>Anchor Depth<br>$-*-ift$<br>Kelly Bushing<br>$0.00 ft$ Punger Diameter<br>$-*-ift$<br>$**Total Rod Length > Pump Depth-*-ift**Total Rod Length > Pump Depth-*-ift*Total Rod Diameter-*-iftTotal StringTop Taper-* ifter 2-* ifter 3-* ifter 4-* ifter 3-* ifter 4-* ifte$ | Static BHP1652.8psi (g)Oil 1Static BHP MethodAcousticWatStatic BHP Date07/23/2019GasProducing BHP-*-producing BHPProducing BHP Method-*-TelProducing BHP Date-*-Surf-*-ftstatic Depth-*-ftbott0.0lbSurface Producing PressuresTubing Pressure0.0psi (g)Oil JftOut of the stateft-*-ft-*-ft-*-ft-*-ft-*-ft-*-ft-*-ft-*-ft-*-ft-*-ft-*-ft-*-ft-*-ft-*-ft-*-ft-*-ft-*-ft-*-ft-*-ft-*-ft-*-ft-*-ft-*-ft-*-ft-*-ft-*-ft-*-ft-*-ft-*-ft-*-ft-*-ft-*-ft-*-ft-*-ft-*-ft-*-ft-*-ft-*-ft-*-ft-*-ft-*-ft-*-ft <th>oduction<br/>Production 0 BBL/D<br/>ter Production 1 BBL/D<br/>Production -*- Mscf/D<br/>duction Date 06/26/2017<br/>mperatures<br/>Face Temperature 70 deg F<br/>tomhole Temperature 150 deg F</th> | oduction<br>Production 0 BBL/D<br>ter Production 1 BBL/D<br>Production -*- Mscf/D<br>duction Date 06/26/2017<br>mperatures<br>Face Temperature 70 deg F<br>tomhole Temperature 150 deg F                                                                                                                                                                                                                                                                                                                                                                                                                                                                                                                                                                                                                                                                                                                                                                                                                                                                                                                                                                                                                                                                                                                                                                                                                                                                                                                                                                                                                                                                                        |