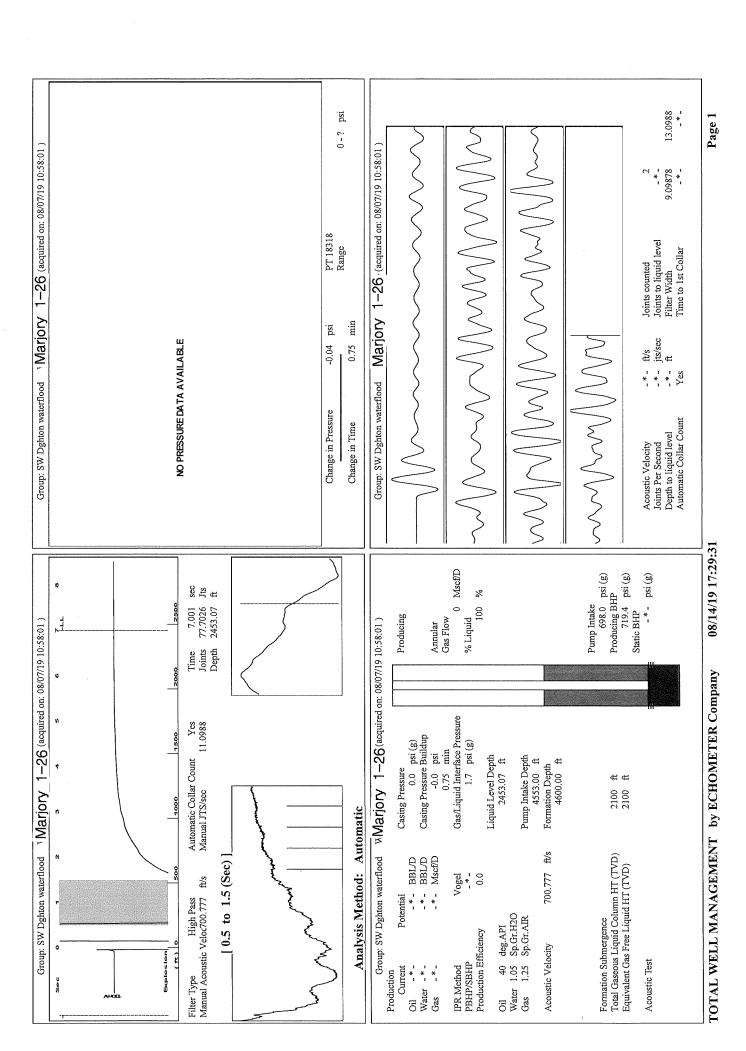

2 7022                       |                  |                                                 |         |    |            |              |              |        |
| KCC District Office #1 - 210 E. Frontview, Suite A, Dodge City, KS 67801 |                     |                    |               |                                                       |                    |                       | Phone 620.682.7933                       |                  |                                                 |         |    |            |              |              |        |

KCC District Office #2 - 3450 N. Rock Road, Building 600, Suite 601, Wichita, KS 67226

KCC District Office #3 - 137 E. 21st St., Chanute, KS 66720

KCC District Office #4 - 2301 E. 13th Street, Hays, KS 67601-2651



Conservation Division District Office No. 1 210 E. Frontview, Suite A Dodge City, KS 67801



Phone: 620-682-7933 http://kcc.ks.gov/

Laura Kelly, Governor

Dwight D. Keen, Chair Shari Feist Albrecht, Commissioner Susan K. Duffy, Commissioner

August 20, 2019

Penny Plumlee Urban Oil and Gas Group LLC 1000 E 14TH ST SUITE 300 PLANO, TX 75074-6214

Re: Temporary Abandonment API 15-101-22364-00-00 MARJORY 1-26 SE/4 Sec.26-16S-29W Lane County, Kansas

## Dear Penny Plumlee:

"Your temporary abandonment (TA) application for the well listed above has been approved. In accordance with K.A.R. 82-3-111 the TA status of this well will expire 08/20/2020.

- \* If you return this well to service or plug it, please notify the District Office.
- \* If you sell this well you are required to file a Tra