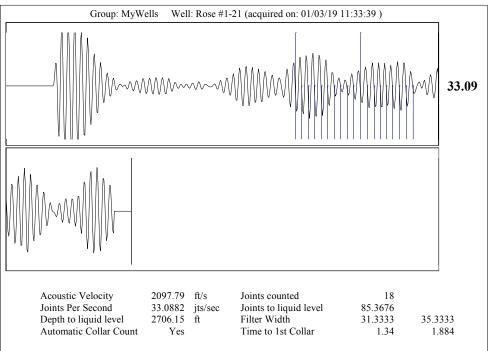

| KCC District Office #2 - 3450 N. Rock Road, Building 600, Suite 601, Wichita, KS 67226 | Phone 316.337.7400 |
| The second of th | KCC District Office #3 - 137 E. 21st St., Chanute, KS 66720                            | Phone 620.902.6450 |
| Size State S | KCC District Office #4 - 2301 E. 13th Street, Hays, KS 67601-2651                      | Phone 785.261.6250 |









Conservation Division District Office No. 1 210 E. Frontview, Suite A Dodge City, KS 67801



Phone: 620-682-7933 http://kcc.ks.gov/

Laura Kelly, Governor

Dwight D. Keen, Chair Shari Feist Albrecht, Commissioner Susan K. Duffy, Commissioner

August 20, 2019

Melody C. Fletcher Oil Producers Inc. of Kansas 1710 WATERFRONT PKWY WICHITA, KS 67206-6603

Re: Temporary Abandonment API 15-097-21598-00-00 ROSE 1-21 SE/4 Sec.21-29S-19W Kiowa County, Kansas

## Dear Melody C. Fletcher:

"Your temporary abandonment (TA) application for the well listed above has been approved. In accordance with K.A.R. 82-3-111 the TA status of this well will expire 08/20/2020.

- \* If you return this well to service or plug it, please notify the District Office.
- \* If you sell this well you are required to fil