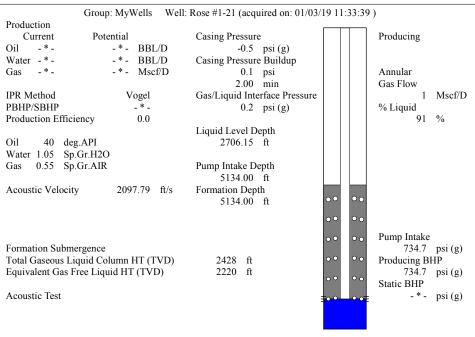

| KCC District Office #2 - 3450 N. Rock Road, Building 600, Suite 601, Wichita, KS 67226 | Phone 316.337.7400 |
| The second of th | KCC District Office #3 - 137 E. 21st St., Chanute, KS 66720                            | Phone 620.902.6450 |
| Size State S | KCC District Office #4 - 2301 E. 13th Street, Hays, KS 67601-2651                      | Phone 785.261.6250 |









Conservation Division District Office No. 1 210 E. Frontview, Suite A Dodge City, KS 67801



Phone: 620-682-7933 http://kcc.ks.gov/

Laura Kelly, Governor

Dwight D. Keen, Chair Shari Feist Albrecht, Commissioner Susan K. Duffy, Commissioner

August 20, 2019

Melody C. Fletcher Oil Producers Inc. of Kansas 1710 WATERFRONT PKWY WICHITA, KS 67206-6603

Re: Temporary Abandonment API 15-097-21598-00-00 ROSE 1-21 SE/4 Sec.21-29S-19W Kiowa County, Kansas

## Dear Melody C. Fletcher:

"Your temporary abandonment (TA) application for the well listed above has been approved. In accordance with K.A.R. 82-3-111 the TA status of this well will expire 08/20/2020.

- \* If you return this well to service or plug it, please notify the District Office.
- \* If you sell this well you are required to f