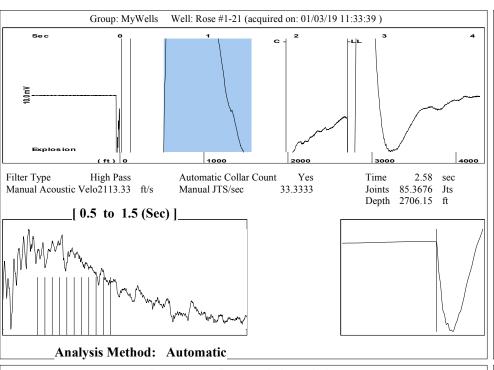

| KCC District Office #2 - 3450 N. Rock Road, Building 600, Suite 601, Wichita, KS 67226 | Phone 316.337.7400 |
| The second of th | KCC District Office #3 - 137 E. 21st St., Chanute, KS 66720                            | Phone 620.902.6450 |
| Size State S | KCC District Office #4 - 2301 E. 13th Street, Hays, KS 67601-2651                      | Phone 785.261.6250 |









Conservation Division District Office No. 1 210 E. Frontview, Suite A Dodge City, KS 67801



Phone: 620-682-7933 http://kcc.ks.gov/

Laura Kelly, Governor

Dwight D. Keen, Chair Shari Feist Albrecht, Commissioner Susan K. Duffy, Commissioner

August 20, 2019

Melody C. Fletcher Oil Producers Inc. of Kansas 1710 WATERFRONT PKWY WICHITA, KS 67206-6603

Re: Temporary Abandonment API 15-097-21598-00-00 ROSE 1-21 SE/4 Sec.21-29S-19W Kiowa County, Kansas

## Dear Melody C. Fletcher:

"Your temporary abandonment (TA) application for the well listed above has been approved. In accordance with K.A.R. 82-3-111 the TA status of this well will expire 08/20/2020.

- \* If you return this well to service or plug it, please notify the District Office.
- \* If you sell this well you are required