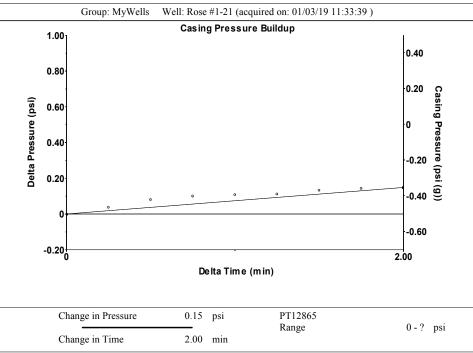

| KCC District Office #2 - 3450 N. Rock Road, Building 600, Suite 601, Wichita, KS 67226 | Phone 316.337.7400 |
| The second of th | KCC District Office #3 - 137 E. 21st St., Chanute, KS 66720                            | Phone 620.902.6450 |
| Size State S | KCC District Office #4 - 2301 E. 13th Street, Hays, KS 67601-2651                      | Phone 785.261.6250 |









Conservation Division District Office No. 1 210 E. Frontview, Suite A Dodge City, KS 67801



Phone: 620-682-7933 http://kcc.ks.gov/

Laura Kelly, Governor

Dwight D. Keen, Chair Shari Feist Albrecht, Commissioner Susan K. Duffy, Commissioner

August 20, 2019

Melody C. Fletcher Oil Producers Inc. of Kansas 1710 WATERFRONT PKWY WICHITA, KS 67206-6603

Re: Temporary Abandonment API 15-097-21598-00-00 ROSE 1-21 SE/4 Sec.21-29S-19W Kiowa County, Kansas

## Dear Melody C. Fletcher:

"Your temporary abandonment (TA) application for the well listed above has been approved. In accordance with K.A.R. 82-3-111 the TA status of this well will expire 08/20/2020.

- \* If you return this well to service or plug it, please notify the District Office.
- \* If you sell this well you are required to