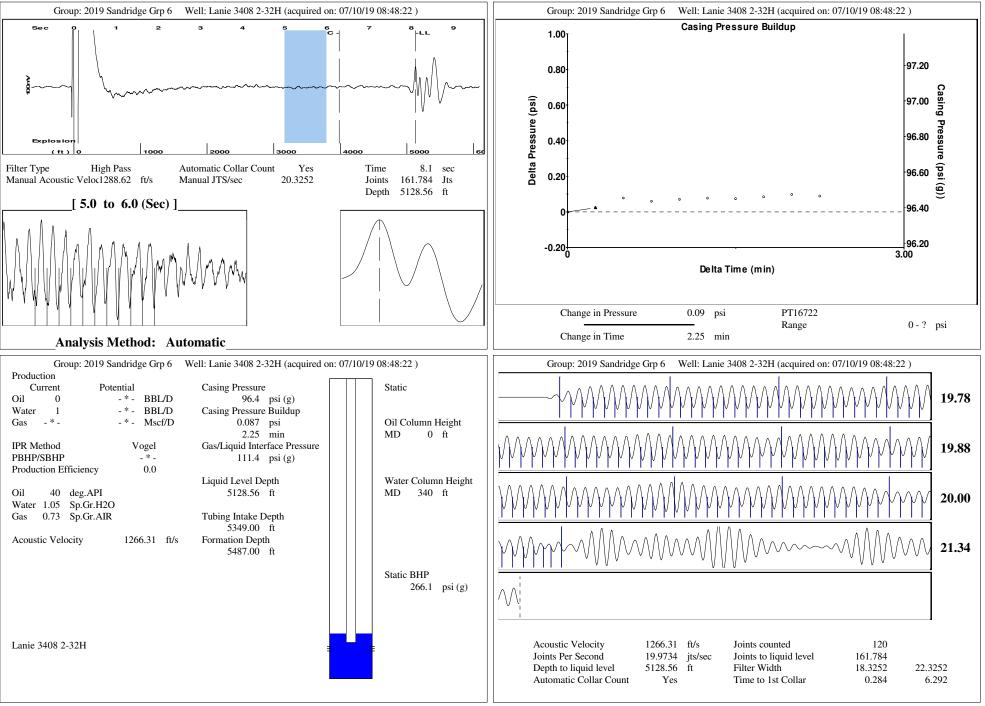

| General<br>Well ID<br>Well<br>Company<br>Operator<br>Lease Name<br>Elevation<br>Production Method<br>Dataset Description                                                                                                                        | 125242<br>Lanie 3408 2-32H<br>Sandridge<br>- * -<br>Lanie 3408 2-32H<br>1237.00 ft<br>Other | Weight Of Counter Weights  2000    Prime Mover                                                                                                                                                                                                                                                                                                                                                                                                                                                                                                                                                                                           | in<br>KIb<br>Ib<br>HP<br>hr/day                                                                                                                     |
|-------------------------------------------------------------------------------------------------------------------------------------------------------------------------------------------------------------------------------------------------|---------------------------------------------------------------------------------------------|------------------------------------------------------------------------------------------------------------------------------------------------------------------------------------------------------------------------------------------------------------------------------------------------------------------------------------------------------------------------------------------------------------------------------------------------------------------------------------------------------------------------------------------------------------------------------------------------------------------------------------------|-----------------------------------------------------------------------------------------------------------------------------------------------------|
|                                                                                                                                                                                                                                                 |                                                                                             | Electric Motor ParametersRated Full Load AMPS- * -Rated Full Load RPM- * -Synchronous RPM1200Voltage- * -Hertz60Phase3Power Consumption5                                                                                                                                                                                                                                                                                                                                                                                                                                                                                                 |                                                                                                                                                     |
| TubularsTubing OD2.875inCasing OD7.000inAverage Joint Length31.700ftAnchor Depth-*-ftKelly Bushing18.00ftRod StringTop TaperTaper 2Rod Type-**-Rod Length-**-Rod Diameter-**-Rod Weight0.00.05Total Rod Length00.05Damp Up0.050.05Damp Down0.05 | ****-<br>****- ft<br>****- in                                                               | Conditions      Pressure    Producti      Static BHP    266.1 psi (g)    Oil Producti      Static BHP Method    Acoustic    Water Produ      Static BHP Date    07/10/2019    Gas Producti      Producing BHP    -*-    psi (g)      Producing BHP Method    -*-    Production I      Producing BHP Date    -*-    Surface Tempera      Formation Depth    5487.00 ft    Bottomhole      Surface Producing Pressures    Fluid Pre      Tubing Pressure    100.0 psi (g)    Oil API      Casing Pressure    96.4 psi (g)    Water Specit      Change in Pressure    0.087 psi    psi      Over Change in Time    2.25 min    Mater Specit | on 0 BBL/D<br>action 1 BBL/D<br>ion -*- Mscf/D<br>Date 05/08/2017<br>httres<br>perature 70 deg F<br>Temperature 150 deg F<br>operties<br>40 deg.API |