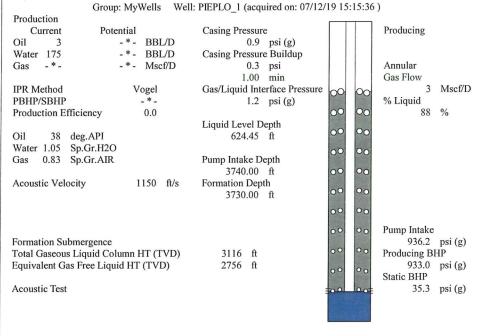

stri          |                                               |            | te A, Dodge City, KS 67801                                                                                  |                                                       |                      | Phone 620.682.7933      |  |
|                                                                    | KCC Distri          | KCC District Office #2 - 3450 N. Rock Road, E |            |                                                                                                             | Suite 601, Wichita. KS 67                             | Phone 316.337.7400   |                         |  |

KCC District Office #3 - 137 E. 21st St., Chanute, KS 66720

KCC District Office #4 - 2301 E. 13th Street, Hays, KS 67601-2651









Conservation Division District Office No. 2 3450 N. Rock Road Building 600, Suite 601 Wichita, KS 67226



Phone: 316-337-7400 Fax: 316-630-4005 http://kcc.ks.gov/

Laura Kelly, Governor

Dwight D. Keen, Chair Shari Feist Albrecht, Commissioner Susan K. Duffy, Commissioner

August 21, 2019

Jon F. Messenger Messenger Petroleum, Inc. 525 S MAIN ST KINGMAN, KS 67068-1968

Re: Temporary Abandonment API 15-095-00949-00-00 PIEPLOW 1 SE/4 Sec.33-29S-06W Kingman County, Kansas

## Dear Jon F. Messenger:

"Your temporary abandonment (TA) application for the well listed above has been approved. In accordance with K.A.R. 82-3-111 the TA status of this well will expire 08/21/2020.

- \* If you return this well to service or plug it, please notify the District Office.
- \* If you sell this well yo