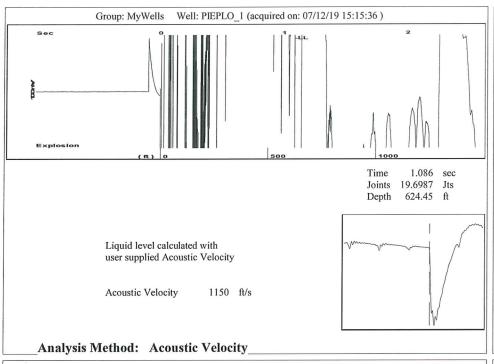

C Distri          |                                               |            | te A, Dodge City, KS 67801                                                                                  |                                                       |                      | Phone 620.682.7933      |  |
|                                                                    | KCC Distri          | KCC District Office #2 - 3450 N. Rock Road, E |            |                                                                                                             | Suite 601, Wichita. KS 67                             | Phone 316.337.7400   |                         |  |

KCC District Office #3 - 137 E. 21st St., Chanute, KS 66720

KCC District Office #4 - 2301 E. 13th Street, Hays, KS 67601-2651









Conservation Division District Office No. 2 3450 N. Rock Road Building 600, Suite 601 Wichita, KS 67226



Phone: 316-337-7400 Fax: 316-630-4005 http://kcc.ks.gov/

Laura Kelly, Governor

Dwight D. Keen, Chair Shari Feist Albrecht, Commissioner Susan K. Duffy, Commissioner

August 21, 2019

Jon F. Messenger Messenger Petroleum, Inc. 525 S MAIN ST KINGMAN, KS 67068-1968

Re: Temporary Abandonment API 15-095-00949-00-00 PIEPLOW 1 SE/4 Sec.33-29S-06W Kingman County, Kansas

## Dear Jon F. Messenger:

"Your temporary abandonment (TA) application for the well listed above has been approved. In accordance with K.A.R. 82-3-111 the TA status of this well will expire 08/21/2020.

- \* If you return this well to service or plug it, please notify the District Office.
- \* If you sell this wel