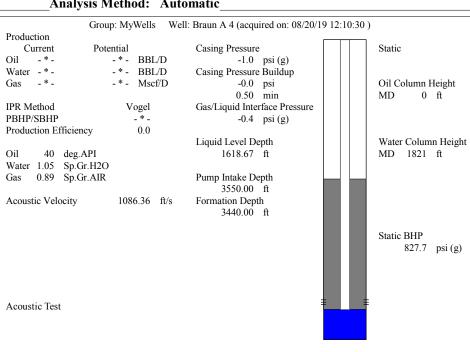

Re: Temporary Abandonment API 15-051-21847-00-00 BRAUN A 4 SW/4 Sec.15-13S-18W Ellis County, Kansas