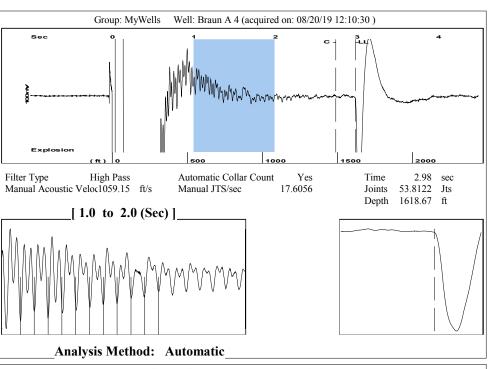

Re: Temporary Abandonment API 15-051-21847-00-00 BRAUN A 4 SW/4 Sec.15-13S-18W Ellis County, Kansas