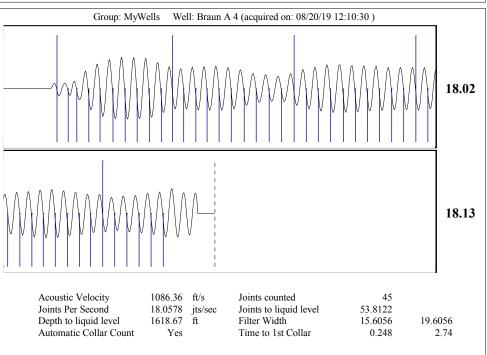

Re: Temporary Abandonment API 15-051-21847-00-00 BRAUN A 4 SW/4 Sec.15-13S-18W Ellis County, Kansas