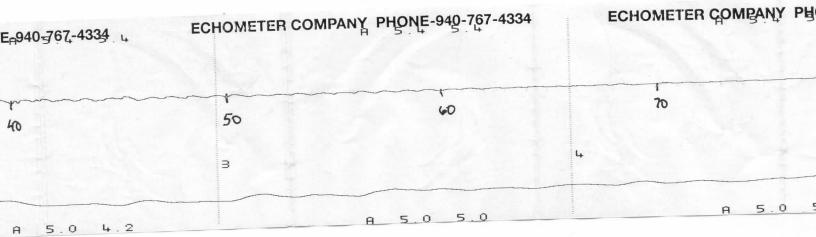

NE-940-767-4334 ECHOMETER COMPANY PHONE-940-767-4334 UC 05/2019 09:07:10 GENERATE ER COLLARS A: 5.4 PULSE 2,46 mV QUID LEVEL A: 5.0 11.3 VOLTS

0,427 mV

ECHOMETER COMPANY P

Conservation Division District Office No. 2 3450 N. Rock Road Building 600, Suite 601 Wichita, KS 67226