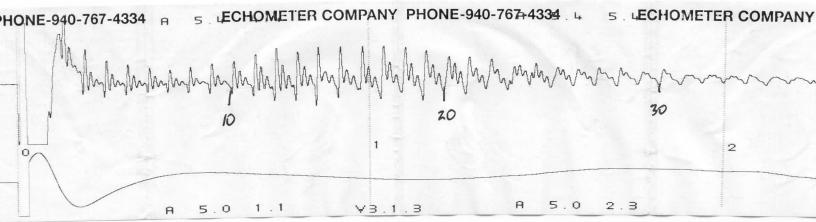

NE-940-767-4334 ECHOMETER COMPANY PHONE-940-767-4334 UC 05/2019 09:07:10 GENERATE ER COLLARS A: 5.4 PULSE 2,46 mV QUID LEVEL A: 5.0 11.3 VOLTS

0,427 mV

ECHOMETER COMPANY P

Conservation Division District Office No. 2 3450 N. Rock Road Building 600, Suite 601 Wichita, KS 67226