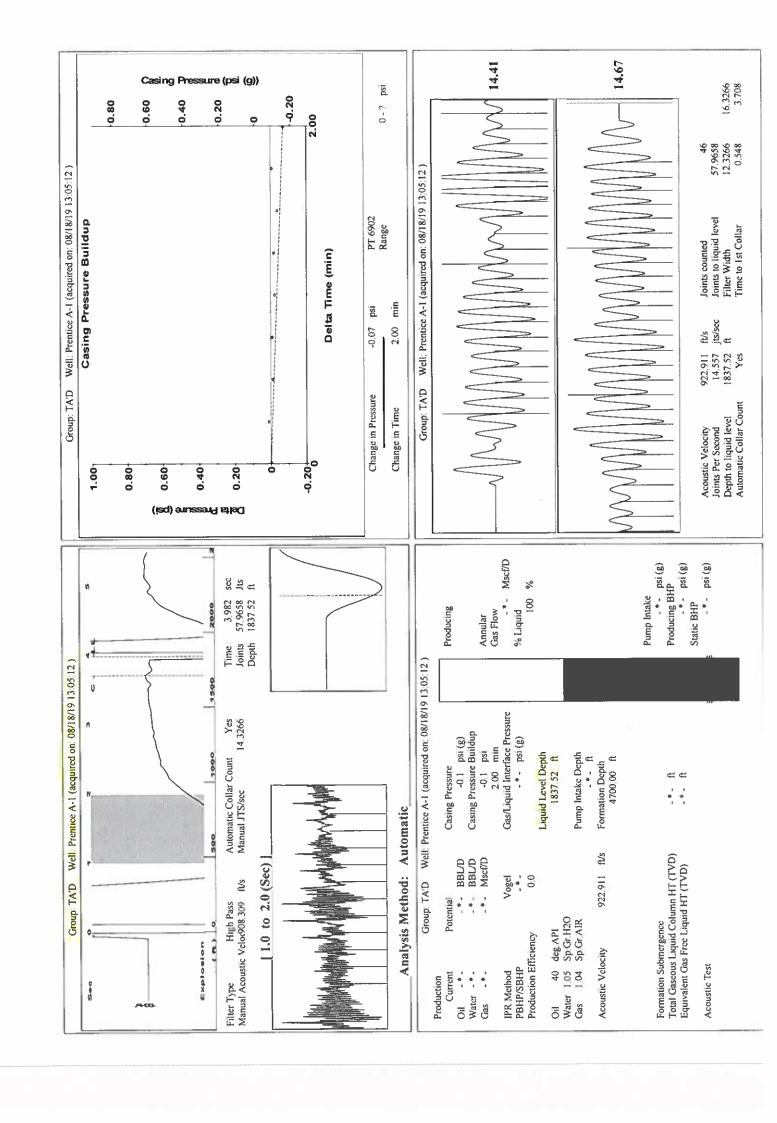

210 E. Frontview, Suite A, Dodge City, KS 67801 |                    |                                             |               |              |                                                                          |               |                   |                                  | Phone 620.68  | 2.7933    |
| 1 1 1 1 1 1 1 1                                                          |                    | KCC District Office #2 - 3450 N. Rock Road, |               |              |                                                                          |               |                   |                                  |               | 37.7400   |

KCC District Office #3 - 137 E. 21st St., Chanute, KS 66720

KCC District Office #4 - 2301 E. 13th Street, Hays, KS 67601-2651



Conservation Division District Office No. 1 210 E. Frontview, Suite A Dodge City, KS 67801



Phone: 620-682-7933 http://kcc.ks.gov/

Laura Kelly, Governor

Dwight D. Keen, Chair Shari Feist Albrecht, Commissioner Susan K. Duffy, Commissioner

August 27, 2019

Katherine McClurkan Merit Energy Company, LLC 13727 Noel Road, Suite 1200 Dallas, TX 75240

Re: Temporary Abandonment API 15-093-21885-00-00 Prentice A 1 NE/4 Sec.21-21S-35W Kearny County, Kansas

## Dear Katherine McClurkan:

"Your temporary abandonment (TA) application for the well listed above has been approved. In accordance with K.A.R. 82-3-111 the TA status of this well will expire 08/27/2020.

- \* If you return this well to service or plug it, please notify the District Office.
- \* If you sell this well you are required to