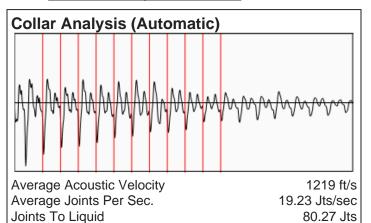

# 2545 ft MD

Fluid Above Pump 1522 ft TVD Equivalent Gas Free Above Pump 1522 ft TVD