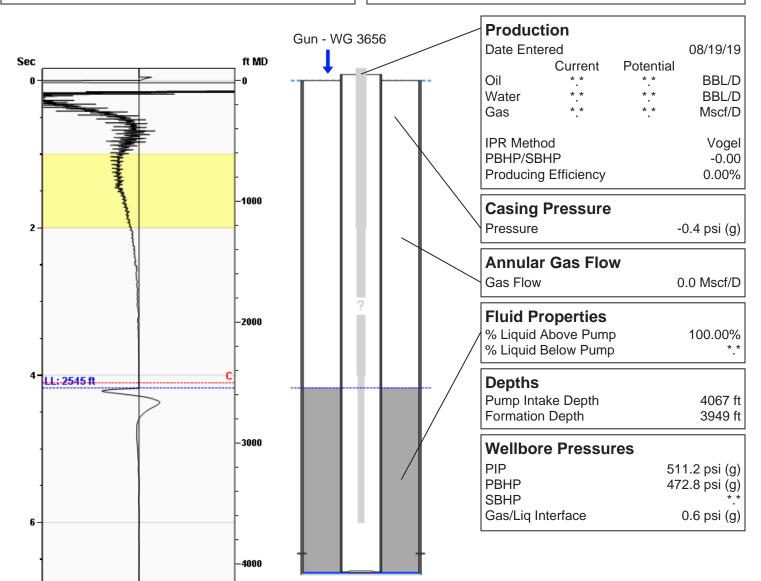

# **Liquid Level**

# 2545 ft MD

Fluid Above Pump 1522 ft TVD Equivalent Gas Free Above Pump 1522 ft TVD

# **Comments and Recommendations**

Fluid level for TA. Well not running

Echometer Company 5001 Ditto Lane Wichita Falls, TX 76302 (940) 767-4334 info@echometer.com Conservation Division District Office No. 1 210 E. Frontview, Suite A Dodge City, KS 67801