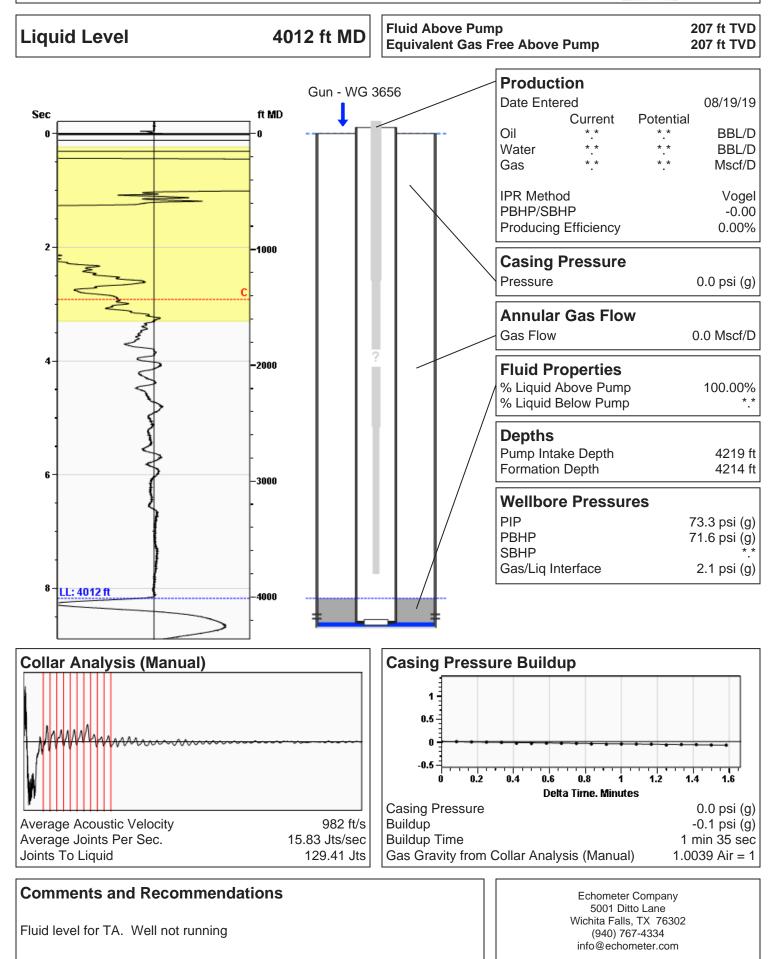

Re: Temporary Abandonment API 15-151-22107-00-00 MARDIS J-135 NE/4 Sec.35-26S-12W Pratt County, Kansas

Dear Ron Prater:

"Your temporary abandonment (TA) application for the well listed above has been approved. In accordance with K.A.R. 82-3-111 the TA status of this well will expire 08/27/2020.