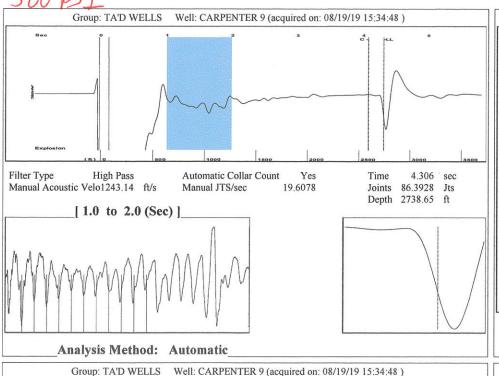

KCC District Office #3 - 137 E. 21st St., Chanute, KS 66720

KCC District Office #4 - 2301 E. 13th Street, Hays, KS 67601-2651

500 PSI

Conservation Division District Office No. 1 210 E. Frontview, Suite A Dodge City, KS 67801