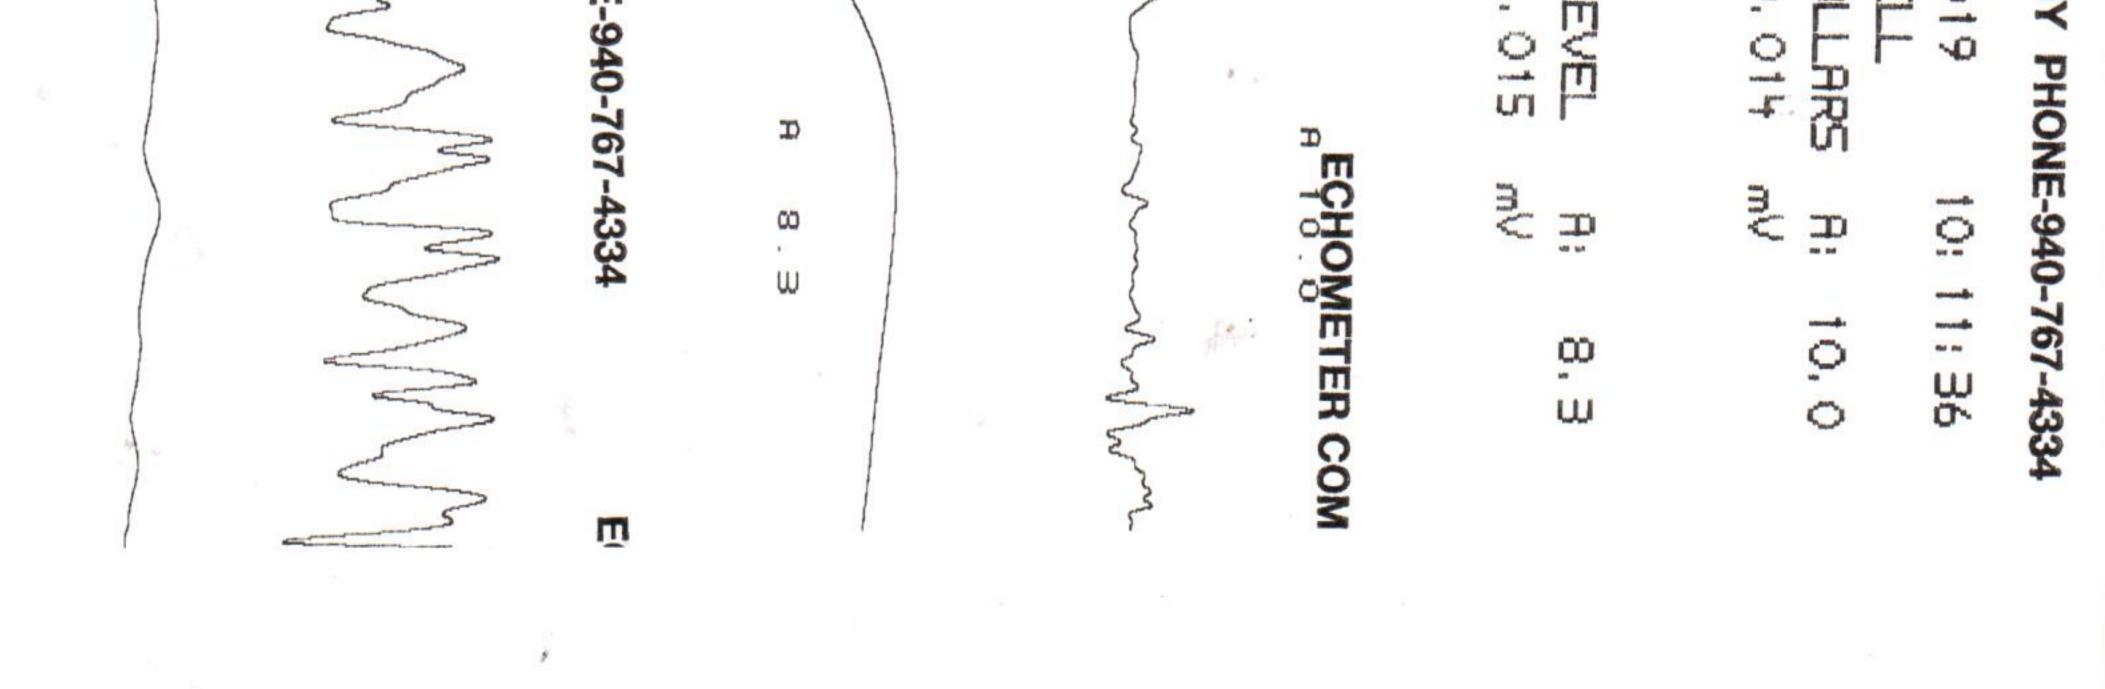

Re: Temporary Abandonment API 15-079-20693-01-00 NATTIER 16H 2 SE/4 Sec.16-24S-02E Harvey County, Kansas

Dear John Rigas:

"Your temporary abandonment (TA) application for the well listed above has been approved. In accordance with K.A.R. 82-3-111 the TA status of this well will expire 09/05/2020.