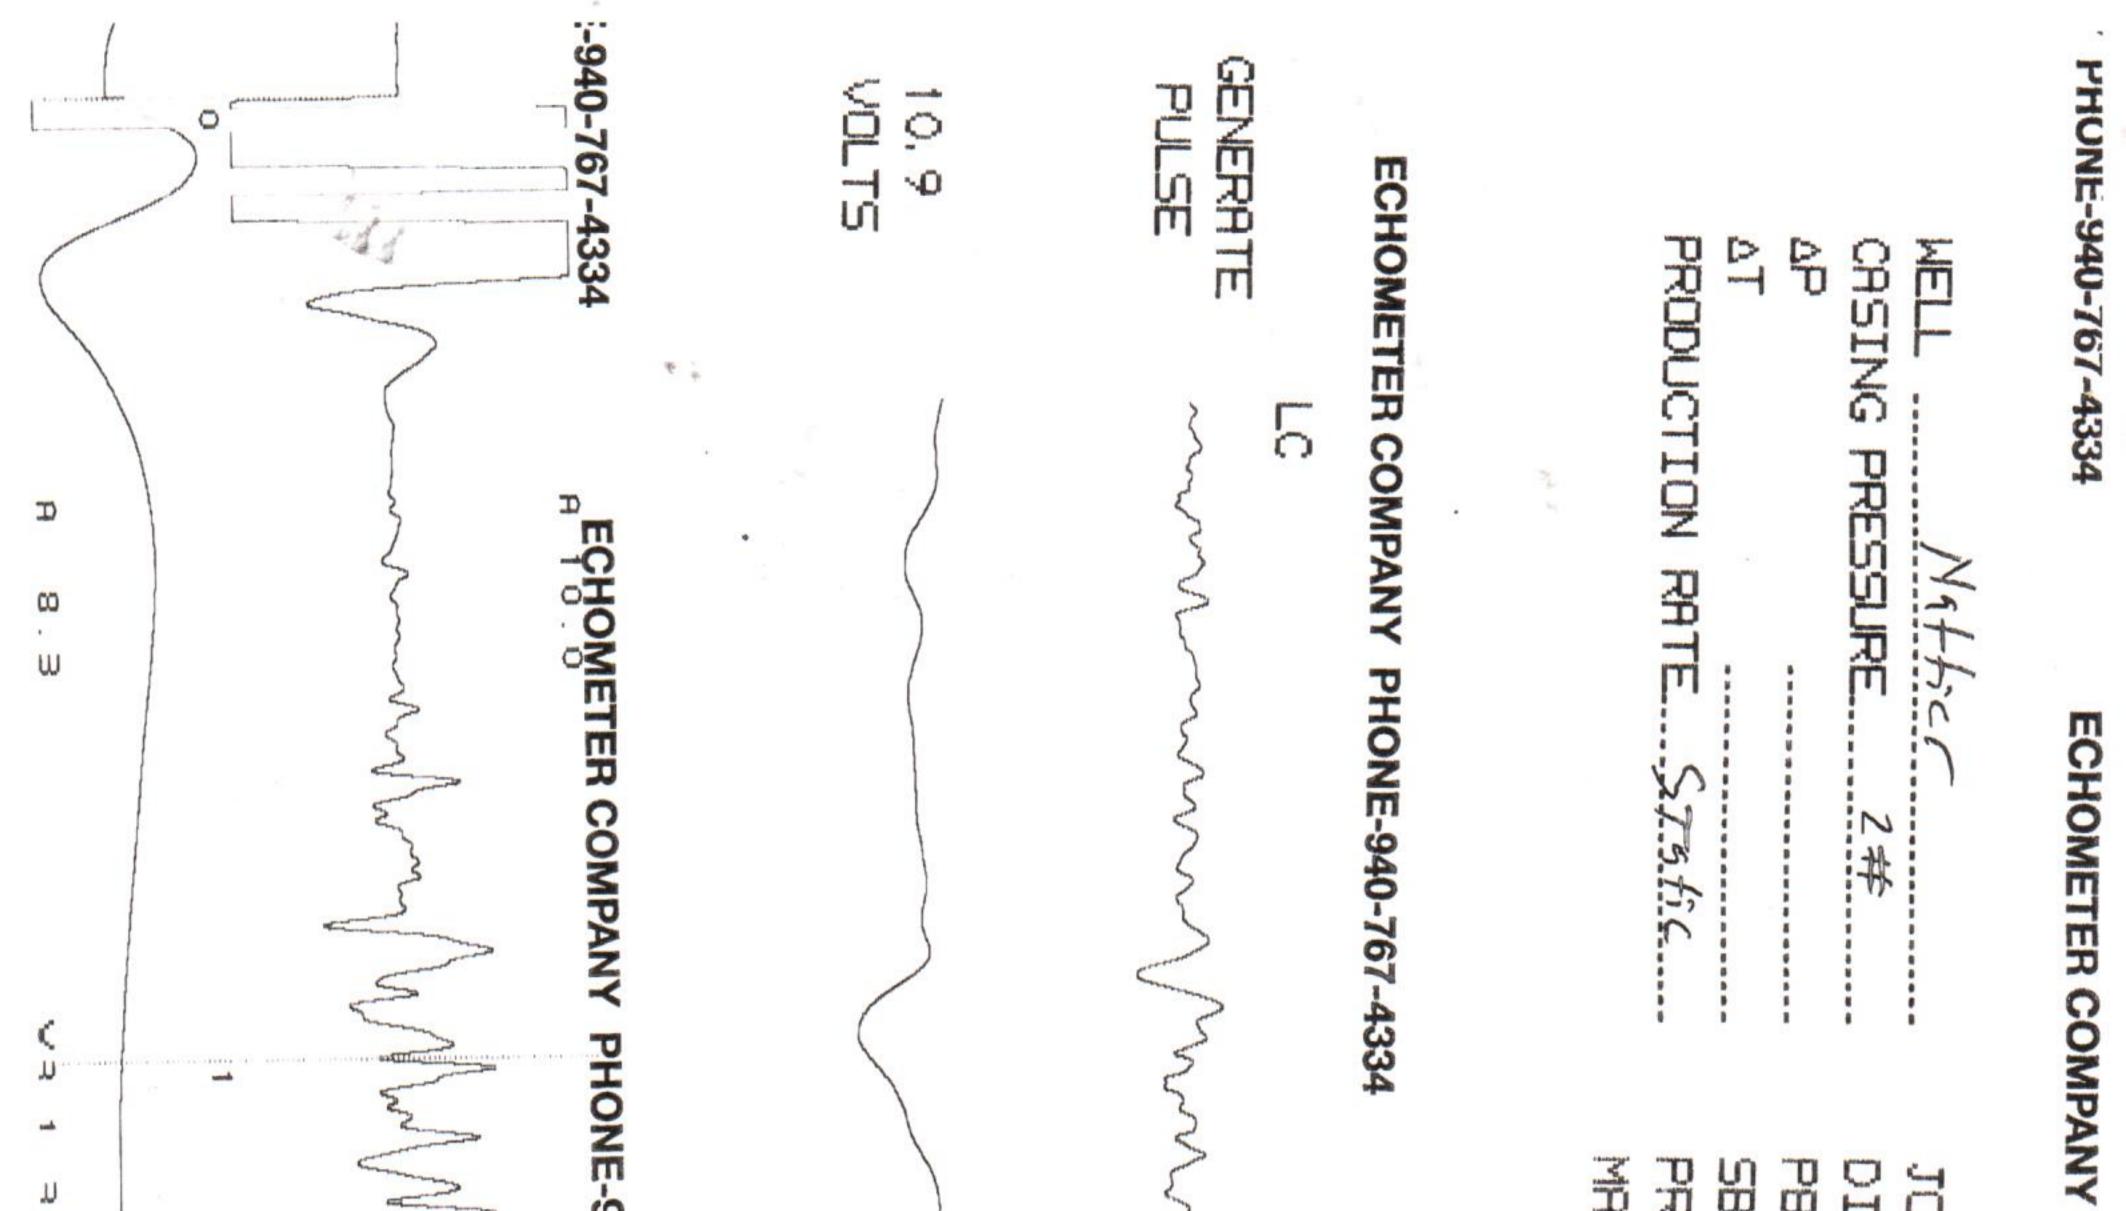

Re: Temporary Abandonment API 15-079-20693-01-00 NATTIER 16H 2 SE/4 Sec.16-24S-02E Harvey County, Kansas

Dear John Rigas:

"Your temporary abandonment (TA) application for the well listed above has been approved. In accordance with K.A.R. 82-3-111 the TA status of this well will expire 09/05/2020.