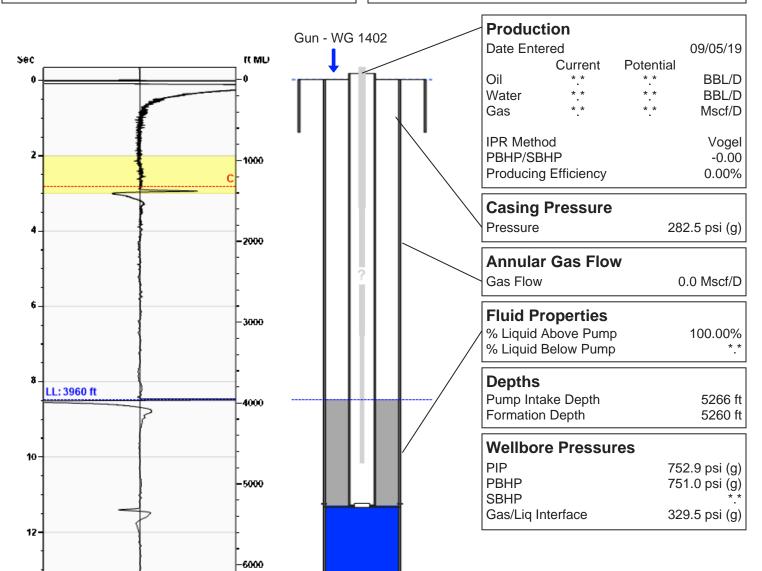

# Liquid Level

3960 ft MD

Fluid Above Pump 1306 ft TVD Equivalent Gas Free Above Pump 1306 ft TVD