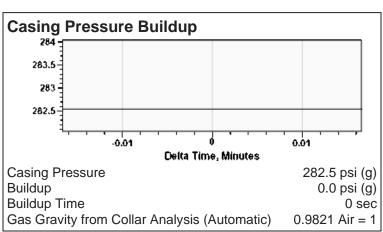

# Liquid Level

3960 ft MD

Fluid Above Pump 1306 ft TVD Equivalent Gas Free Above Pump 1306 ft TVD