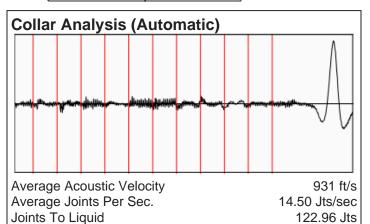

# Liquid Level

3960 ft MD

Fluid Above Pump 1306 ft TVD Equivalent Gas Free Above Pump 1306 ft TVD