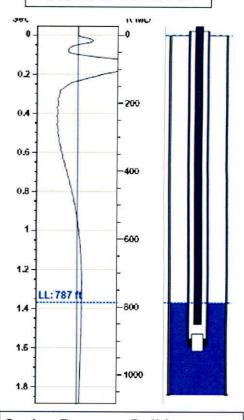

ce #2 - 3450 N Rock Road       |             |                           |                                                             |                     |                        |  |

KCC District Office #3 - 137 E. 21st St., Chanute, KS 66720

KCC District Office #4 - 2301 E. 13th Street, Hays, KS 67601-2651



### Maddy #1 04/09/2019 12:33:45PM



#### **Producing Shot** Manual Input



# **Manually Entered Production**

Liquid Level Percent Liquid

904 ft 100.00%

#### Static Bottomhole Pressure \*.\* psi (g) @ \*.\* ft TVD

Static Liquid Level \*.\* ft MD Oil Column Height \*.\* ft MD Water Column Height

# Pressure Profile (TVD)



#### **Well Test**

Oil Water \*.\* BBL/D \*.\* BBL/D

### Comments and Recommendations

down - Acoustic Test

#### Static Shot 04/09/2019 12:33:45PM



# Casing Pressure Buildup



Delta Time, Minutes

Casing Pressure Buildup **Buildup Time** Gas Gravity

-2.2 psi (g) -0.1 psi (g) 1 min 0 sec

# **Casing Pressure**

Pressure

-2.2 psi (g)

#### **Annular Gas Flow**

Gas Flow

\*.\* Mscf/D

Conservation Division District Office No. 4 2301 E. 13th Street Hays, KS 67601-2651



Phone: 785-261-6250 Fax: 785-625-0564 http://kcc.ks.gov/

Laura Kelly, Governor

Dwight D. Keen, Chair Shari Feist Albrecht, Commissioner Susan K. Duffy, Commissioner

September 16, 2019

Mindy Wooten Trek AEC, LLC 200 W DOUGLAS, SUITE 101 WICHITA, KS 67202-3001

Re: Temporary Abandonment API 15-163-21806-00-02 MADDY WSW 1 NE/4 Sec.15-08S-18W Rooks County, Kansas

#### Dear Mindy Wooten:

"Your temporary abandonment (TA) application for the well listed above has bee