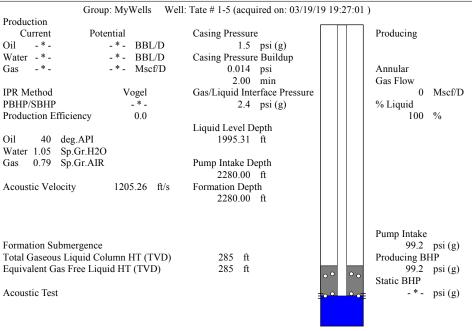

| KCC Distri          | KCC District Office #1 - 210 E. Frontview, Suit |            |                                                                                  |                                                       | Phone 620.682.7933   |                         |  |
|                                                                                                           | KCC Distri          | KCC District Office #2 - 3450 N. Rock Road,     |            |                                                                                  | Suite 601, Wichita. KS 67                             | Phone 316.337.7400   |                         |  |

KCC District Office #3 - 137 E. 21st St., Chanute, KS 66720

KCC District Office #4 - 2301 E. 13th Street, Hays, KS 67601-2651









Conservation Division District Office No. 1 210 E. Frontview, Suite A Dodge City, KS 67801



Phone: 620-682-7933 http://kcc.ks.gov/

Laura Kelly, Governor

Dwight D. Keen, Chair Shari Feist Albrecht, Commissioner Susan K. Duffy, Commissioner

September 17, 2019

Melody C. Fletcher Oil Producers Inc. of Kansas 1710 WATERFRONT PKWY WICHITA, KS 67206-6603

Re: Temporary Abandonment API 15-075-20037-00-00 TATE 1-5 SE/4 Sec.05-24S-41W Hamilton County, Kansas

## Dear Melody C. Fletcher:

"Your temporary abandonment (TA) application for the well listed above has been approved. In accordance with K.A.R. 82-3-111 the TA status of this well will expire 09/17/2020.

- \* If you return this well to service or plug it, please notify the District Office.
- \* If you sell this well you are required