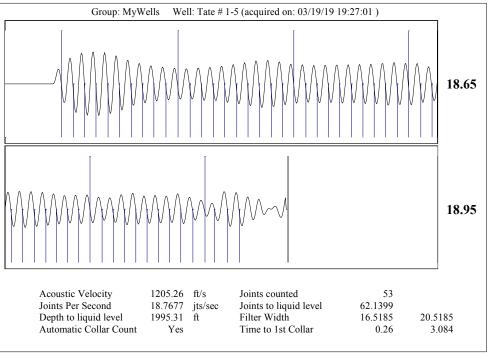

| KCC Distri          | KCC District Office #1 - 210 E. Frontview, Suit |            |                                                                                  |                                                       | Phone 620.682.7933   |                         |  |
|                                                                                                           | KCC Distri          | KCC District Office #2 - 3450 N. Rock Road,     |            |                                                                                  | Suite 601, Wichita. KS 67                             | Phone 316.337.7400   |                         |  |

KCC District Office #3 - 137 E. 21st St., Chanute, KS 66720

KCC District Office #4 - 2301 E. 13th Street, Hays, KS 67601-2651









Conservation Division District Office No. 1 210 E. Frontview, Suite A Dodge City, KS 67801



Phone: 620-682-7933 http://kcc.ks.gov/

Laura Kelly, Governor

Dwight D. Keen, Chair Shari Feist Albrecht, Commissioner Susan K. Duffy, Commissioner

September 17, 2019

Melody C. Fletcher Oil Producers Inc. of Kansas 1710 WATERFRONT PKWY WICHITA, KS 67206-6603

Re: Temporary Abandonment API 15-075-20037-00-00 TATE 1-5 SE/4 Sec.05-24S-41W Hamilton County, Kansas

## Dear Melody C. Fletcher:

"Your temporary abandonment (TA) application for the well listed above has been approved. In accordance with K.A.R. 82-3-111 the TA status of this well will expire 09/17/2020.

- \* If you return this well to service or plug it, please notify the District Office.
- \* If you sell this well you are required t