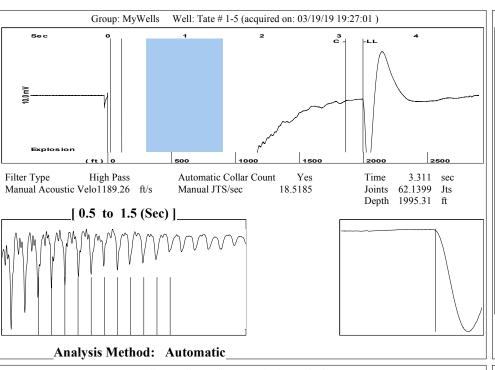

| KCC Distri          | KCC District Office #1 - 210 E. Frontview, Suit |            |                                                                                  |                                                       | Phone 620.682.7933   |                         |  |
|                                                                                                           | KCC Distri          | KCC District Office #2 - 3450 N. Rock Road,     |            |                                                                                  | Suite 601, Wichita. KS 67                             | Phone 316.337.7400   |                         |  |

KCC District Office #3 - 137 E. 21st St., Chanute, KS 66720

KCC District Office #4 - 2301 E. 13th Street, Hays, KS 67601-2651









Conservation Division District Office No. 1 210 E. Frontview, Suite A Dodge City, KS 67801



Phone: 620-682-7933 http://kcc.ks.gov/

Laura Kelly, Governor

Dwight D. Keen, Chair Shari Feist Albrecht, Commissioner Susan K. Duffy, Commissioner

September 17, 2019

Melody C. Fletcher Oil Producers Inc. of Kansas 1710 WATERFRONT PKWY WICHITA, KS 67206-6603

Re: Temporary Abandonment API 15-075-20037-00-00 TATE 1-5 SE/4 Sec.05-24S-41W Hamilton County, Kansas

## Dear Melody C. Fletcher:

"Your temporary abandonment (TA) application for the well listed above has been approved. In accordance with K.A.R. 82-3-111 the TA status of this well will expire 09/17/2020.

- \* If you return this well to service or plug it, please notify the District Office.
- \* If you sell this well you are requ