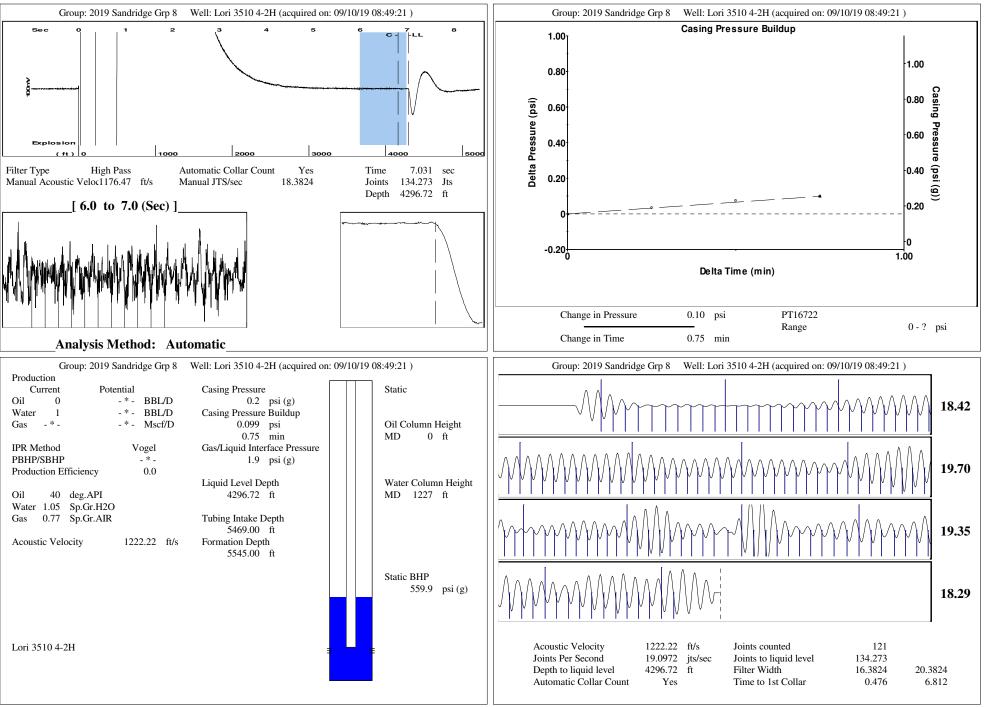

| Company<br>Operator<br>Lease Name Lor<br>Elevation<br>Production Method<br>Dataset Description                   | 122021<br>rri 3510 4-2H<br>Sandridge<br>-*-<br>rri 3510 4-2H<br>1303.00 ft<br>Other<br>Second Shot                                                                                                                                                                                                                                                              | Surface Unit<br>Manufacturer<br>Unit Class<br>Unit API Number<br>Measured Stroke Length<br>Rotation<br>Counter Balance Effect (Weights Level)<br>Weight Of Counter Weights<br><b>Prime Mover</b><br>Motor Type<br>Rated HP<br>Run Time<br>MFG/Comment<br><b>Electric Motor Parameters</b><br>Rated Full Load AMPS<br>Rated Full Load AMPS<br>Rated Full Load RPM<br>Synchronous RPM<br>Voltage<br>Hertz<br>Phase<br>Power Consumption<br>Power Demand                                                                                                                                    | - * -<br>Conventional<br>- * -<br>- * - in<br>CW<br>- * - Klb<br>2000 lb<br>Electric<br>- * - HP<br>24 hr/day<br>- * -<br>- * -<br>- * -<br>1200<br>- * -<br>60<br>3<br>5<br>8 \$/KW |                                    |
|------------------------------------------------------------------------------------------------------------------|-----------------------------------------------------------------------------------------------------------------------------------------------------------------------------------------------------------------------------------------------------------------------------------------------------------------------------------------------------------------|------------------------------------------------------------------------------------------------------------------------------------------------------------------------------------------------------------------------------------------------------------------------------------------------------------------------------------------------------------------------------------------------------------------------------------------------------------------------------------------------------------------------------------------------------------------------------------------|--------------------------------------------------------------------------------------------------------------------------------------------------------------------------------------|------------------------------------|
| Casing OD7.000inPump IAverage Joint Length32.000ft**Total IAnchor Depth-*-ftKelly Bushing21.00ftPolishRod String | up         er Diameter       -*- in         Intake Depth       5469.00 ft         Rod Length < Pump Depth         shed Rod         ed Rod Diameter       -*- in         'aper 3       Taper 4       Taper 5       Taper 6         -*-       -*-       -*-       -*-         *-       -*-       -*-       -*-         0.0       0.0       0.0       0.0       1b | Condi         Pressure         Static BHP       559.9       psi (g)         Static BHP Method       Acoustic         Static BHP Date       09/10/2019         Producing BHP       2374.6       psi (g)         Producing BHP Method       Acoustic         Producing BHP Date       09/10/2019         Formation Depth       5545.00       ft         Surface Producing Pressures       Tubing Pressure       -* -         Tubing Pressure       0.2       psi (g)         Casing Pressure Buildup       Change in Pressure       0.099         Over Change in Time       0.75       min | Production<br>Oil Production 0 BB                                                                                                                                                    | L/D<br>cf/D<br>g F<br>g F<br>g.API |