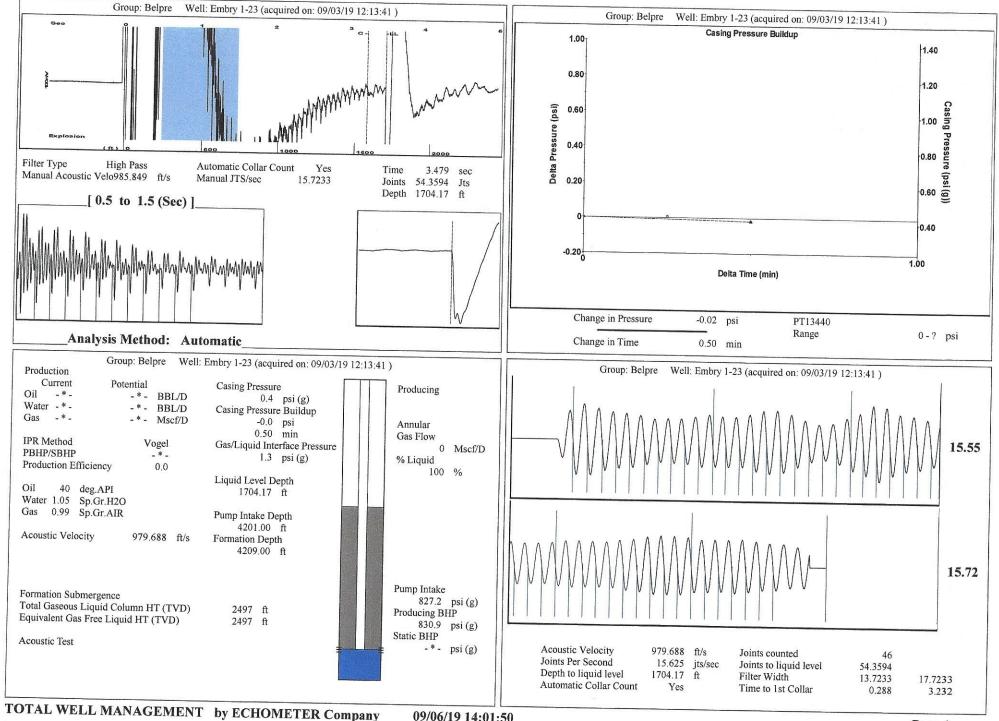

Re: Temporary Abandonment API 15-047-00001-00-02 EMBRY 1-23 SW/4 Sec.23-24S-16W Edwards County, Kansas

Dear Loveness Mpanje:

"Your temporary abandonment (TA) application for the well listed above has been approved. In accordance with K.A.R. 82-3-111 the TA status of this well will expire 09/17/2020.