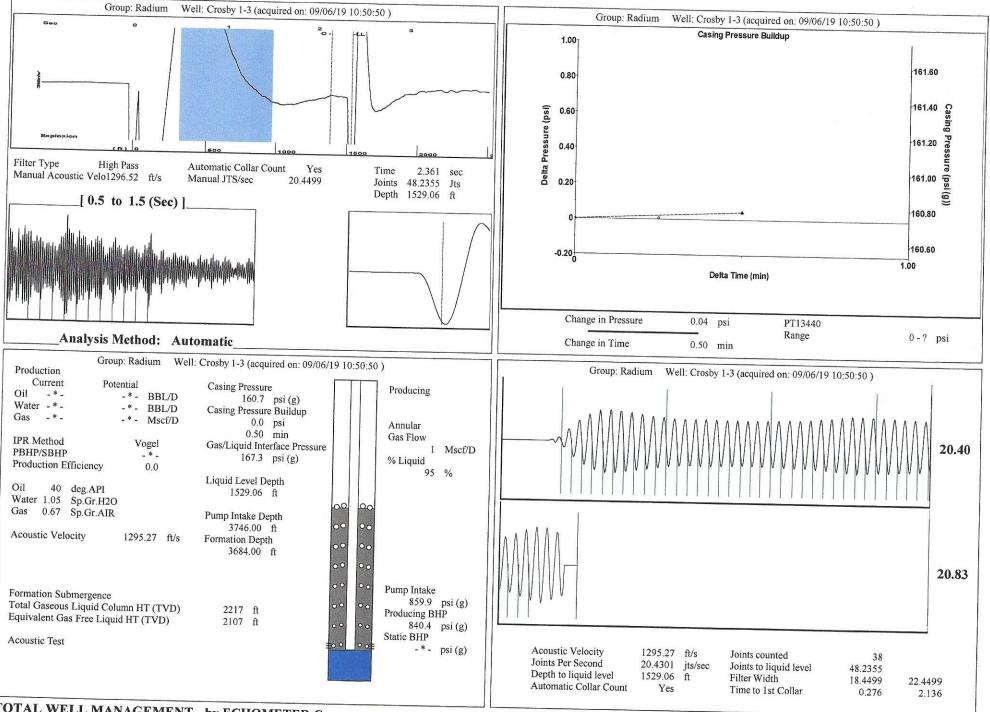

|                           |
| TA Approved: Yes De                          | enied Date:  |           |               |                |                           |

## Mail to the Appropriate KCC Conservation Office:

|  | KCC District Office #1 - 210 E. Frontview, Suite A, Dodge City, KS 67801               | Phone 620.682.7933 |
|--|----------------------------------------------------------------------------------------|--------------------|
|  | KCC District Office #2 - 3450 N. Rock Road, Building 600, Suite 601, Wichita, KS 67226 | Phone 316.337.7400 |
|  | KCC District Office #3 - 137 E. 21st St., Chanute, KS 66720                            | Phone 620.902.6450 |
|  | KCC District Office #4 - 2301 E. 13th Street, Hays, KS 67601-2651                      | Phone 785.261.6250 |



TOTAL WELL MANAGEMENT by ECHOMETER Company



Phone: 620-682-7933 http://kcc.ks.gov/

Dwight D. Keen, Chair Shari Feist Albrecht, Commissioner Susan K. Duffy, Commissioner Laura Kelly, Governor

September 17, 2019

Loveness Mpanje F. G. Holl Company L.L.C. 9431 E CENTRAL STE 100 WICHITA, KS 67206-2563

Re: Temporary Abandonment API 15-145-21627-00-00 CROSBY 1-3 SW/4 Sec.03-20S-16W Pawnee County, Kansas

Dear Loveness Mpanje:

"Your temporary abandonment (TA) application for the well listed above has been approved. In accordance with K.A.R. 82-3-111 the TA status of this well will expire 09/17/2020.

\* If you return this well to service or plug it, please notify the District Office.

\* If you sell this well you are required to file a Transfer of Operator form, T-1.

\* If the well will