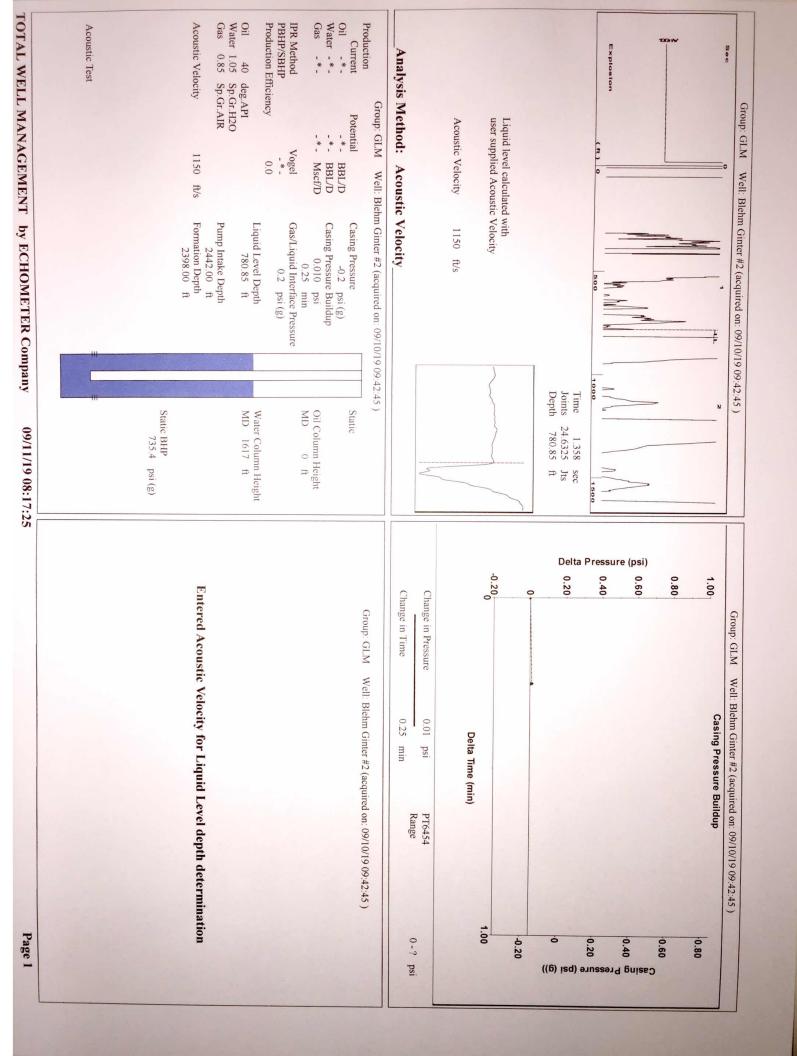

Re: Temporary Abandonment API 15-167-02632-00-00 BLEHM 2 NW/4 Sec.11-14S-14W Russell County, Kansas

Dear Todd L. Dinkel:

Your application for Temporary Abandonment (TA) for the above-listed well is denied for the following reasons(s):

## **High Fluid Level**

Pursuant to K.A.R. 82-3-111, the well must be plugged, or returned to service, or obtain temporary abandonment status by October 17, 2019.

This deadline does NOT override any compliance deadline given to you in any Commission Order.