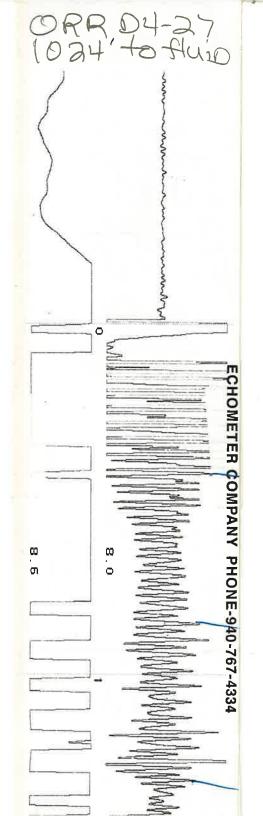

September 20, 2019

Tom Kaetzer RedBud Oil & Gas Operating, LLC 16000 STUEBNER AIRLINE RD SUITE 320 SPRING, TX 77379

Re: Temporary Abandonment API 15-205-25655-00-00 ORR D4-27 SE/4 Sec.27-30S-15E Wilson County, Kansas