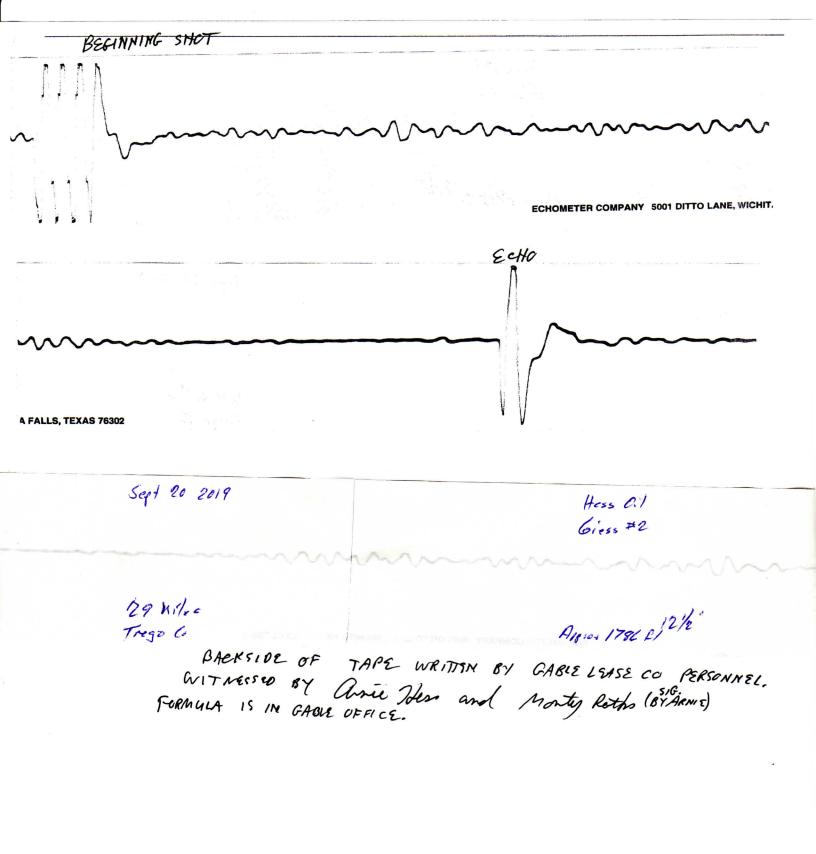

September 23, 2019

Bryan Hess Hess Oil Company PO BOX 1009 MCPHERSON, KS 67460-1009

Re: Temporary Abandonment API 15-195-21941-00-00 GIESS 2 NW/4 Sec.26-15S-25W Trego County, Kansas

Dear Bryan Hess:

Your application for Temporary Abandonment (TA) for the above-listed well is denied for the following reasons(s):

## High Fluid Level

Pursuant to K.A.R. 82-3-111, the well must be plugged, or returned to service, or obtain temporary abandonment status by October 21, 2019.