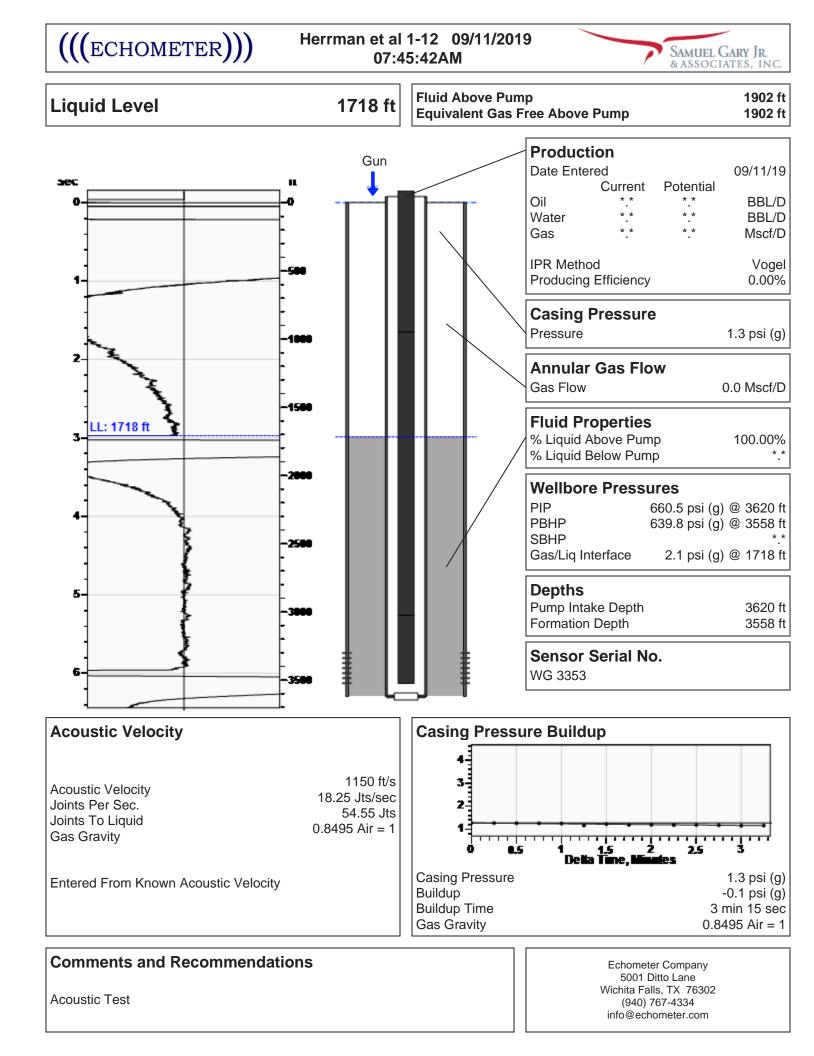

|                           |
| TA Approved: Yes D                           | enied Date:  |           |               |                |                           |

## Mail to the Appropriate KCC Conservation Office:

|  | KCC District Office #1 - 210 E. Frontview, Suite A, Dodge City, KS 67801               | Phone 620.682.7933 |
|--|----------------------------------------------------------------------------------------|--------------------|
|  | KCC District Office #2 - 3450 N. Rock Road, Building 600, Suite 601, Wichita, KS 67226 | Phone 316.337.7400 |
|  | KCC District Office #3 - 137 E. 21st St., Chanute, KS 66720                            | Phone 620.902.6450 |
|  | KCC District Office #4 - 2301 E. 13th Street, Hays, KS 67601-2651                      | Phone 785.261.6250 |





Phone: 620-682-7933 http://kcc.ks.gov/

Dwight D. Keen, Chair Shari Feist Albrecht, Commissioner Susan K. Duffy, Commissioner Laura Kelly, Governor

September 24, 2019

SPENCER MUSGROVE Samuel Gary Jr. & Associates, Inc. 1515 WYNKOOP, STE 700 DENVER, CO 80202-2062

Re: Temporary Abandonment API 15-165-21964-00-00 HERRMAN ET AL 1-12 NW/4 Sec.12-16S-17W Rush County, Kansas

Dear SPENCER MUSGROVE:

"Your temporary abandonment (TA) application for the well listed above has been approved. In accordance with K.A.R. 82-3-111 the TA status of this well will expire 09/24/2020.

\* If you return this well to service or plug it, please notify the District Office.

\* If you sell this well you are required to file a Transfer of Operator form, T-1.

\* If the well will remain temporarily abandoned,