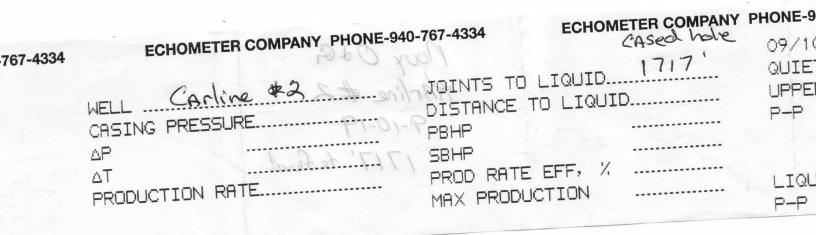

Re: Temporary Abandonment API 15-155-21555-00-00 CARLENE 2 NW/4 Sec.04-24S-09W Reno County, Kansas

Dear Michael Novy:

"Your temporary abandonment (TA) application for the well listed above has been approved. In accordance with K.A.R. 82-3-111 the TA status of this well will expire 09/25/2020.