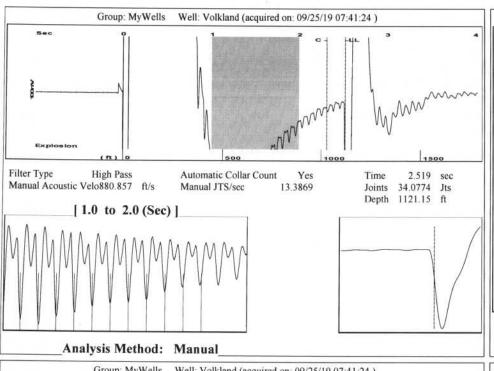

## **High Fluid Level**

Pursuant to K.A.R. 82-3-111, the well must be plugged, or returned to service, or obtain temporary abandonment status by October 24, 2019.

This deadline does NOT override any compliance deadline given to you in any Commission Order.