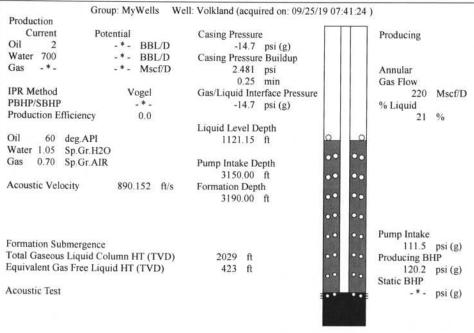

## **High Fluid Level**

Pursuant to K.A.R. 82-3-111, the well must be plugged, or returned to service, or obtain temporary abandonment status by October 24, 2019.

This deadline does NOT override any compliance deadline given to you in any Commission Order.