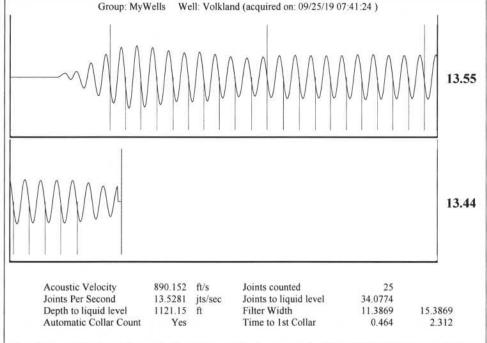

## **High Fluid Level**

Pursuant to K.A.R. 82-3-111, the well must be plugged, or returned to service, or obtain temporary abandonment status by October 24, 2019.

This deadline does NOT override any compliance deadline given to you in any Commission Order.