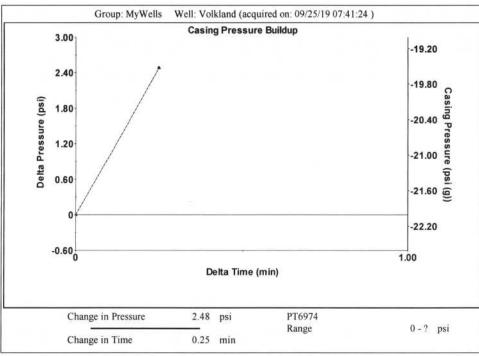

## **High Fluid Level**

Pursuant to K.A.R. 82-3-111, the well must be plugged, or returned to service, or obtain temporary abandonment status by October 24, 2019.

This deadline does NOT override any compliance deadline given to you in any Commission Order.