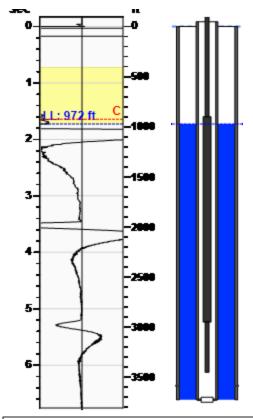

# Static Bottomhole Pressure \*.\* psi (g) @ \*.\* ft

Static Liquid Level 972 ft
Oil Column Height \*.\* ft
Water Column Height

## High Fluid Level Lack of Lease

Pursuant to K.A.R. 82-3-111, the well must be plugged, or returned to service, or obtain temporary abandonment status by October 24, 2019.

This deadline does NOT override any compliance deadline given to you in any Commission Order.