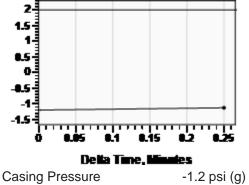

#### Static Shot 09/11/2019 01:32:51PM

**Casing Pressure Buildup** 

Casing Pressure -1.2 psi (g)
Buildup 0.1 psi (g)
Buildup Time 15 sec
Gas Gravity

### **Casing Pressure**

Pressure -1.2 psi (g)