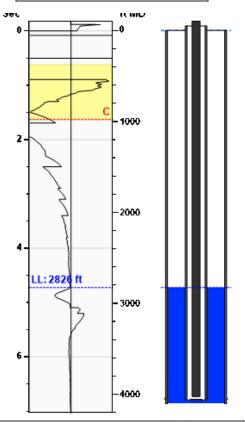

| <u></u>               | KCC District Office #2 - 3450 N Rock Road       |             |                           |                                                             |                     |                        |  |

KCC District Office #3 - 137 E. 21st St., Chanute, KS 66720

KCC District Office #4 - 2301 E. 13th Street, Hays, KS 67601-2651



#### English 1 09/11/2019 09:29:34AM

## Producing Shot Manual Input



### **Manually Entered Production**

Liquid Level 4063 ft Percent Liquid 100.00%

#### Static Bottomhole Pressure 830.4 psi (g) @ 4066 ft TVD

Static Liquid Level
Oil Column Height
Water Column Height
2826 ft MD
-2826 ft MD
4066 ft MD



# Well Test Oil 0 BBL/D Water 0 BBL/D

## Comments and Recommendations

#### Static Shot 09/11/2019 09:29:34AM



## **Casing Pressure Buildup**

### No Pressure Acquired

Casing Pressure

\*.\* psi (g)

Buildup

\*.\* psi (g)

\*.\* psi (g)

Buildup Time

\*.\* sec

Gas Gravity

0.7000 Air = 1

## Casing Pressure

Pressure \*.\* psi (g)

#### **Annular Gas Flow**

Gas Flow 0.0 Mscf/D

Conservation Division District Office No. 1 210 E. Frontview, Suite A Dodge City, KS 67801



Phone: 620-682-7933 http://kcc.ks.gov/

Laura Kelly, Governor

Dwight D. Keen, Chair Shari Feist Albrecht, Commissioner Susan K. Duffy, Commissioner

September 17, 2019

Glenna Lowe Trans Pacific Oil Corporation 100 S MAIN STE 200 WICHITA, KS 67202-3735

Re: Temporary Abandonment API 15-145-20410-00-00 ENGLISH 1 NW/4 Sec.36-23S-15W Pawnee County, Kansas

#### Dear Glenna Lowe:

- "Your temporary abandonment (TA) application f