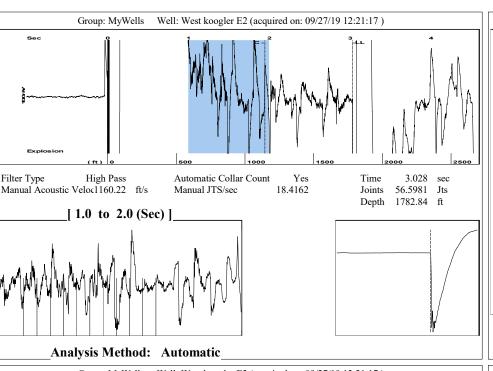

Re: Temporary Abandonment API 15-015-23365-00-00 WEST KOOGLER E-2 NE/4 Sec.30-26S-05E Butler County, Kansas