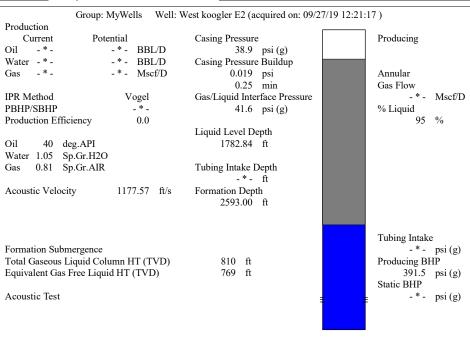

Re: Temporary Abandonment API 15-015-23365-00-00 WEST KOOGLER E-2 NE/4 Sec.30-26S-05E Butler County, Kansas