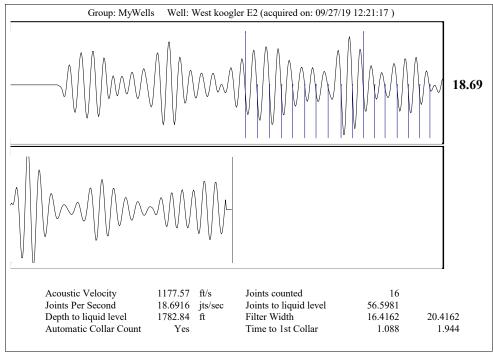

|                     | Results:                                    |                    | Date Plugge | ed: Date Repaired: Date    | Put Back in Service: |  |  |

| Do NOT Write in This<br>Space - KCC USE ONLY | Date Tested: | Results:  | Date Plugged: | Date Repaired: | Date Put Back in Service: |
|----------------------------------------------|--------------|-----------|---------------|----------------|---------------------------|
| Review Completed by:                         |              | Comments: |               |                |                           |
| TA Approved: Yes C                           | Denied Date: |           |               |                |                           |

## Mail to the Appropriate KCC Conservation Office:











Conservation Division District Office No. 2 3450 N. Rock Road Building 600, Suite 601 Wichita, KS 67226



Phone: 316-337-7400 Fax: 316-630-4005 http://kcc.ks.gov/

Laura Kelly, Governor

Dwight D. Keen, Chair Shari Feist Albrecht, Commissioner Susan K. Duffy, Commissioner

October 04, 2019

Casey Coats Vess Oil Corporation 1700 WATERFRONT PKWY BLDG 500 WICHITA, KS 67206-6619

Re: Temporary Abandonment API 15-015-23365-00-00 WEST KOOGLER E-2 NE/4 Sec.30-26S-05E Butler County, Kansas

## **Dear Casey Coats:**

- "Your temporary abandonment (TA) application for the well listed above has been approved. In accordance with K.A.R. 82-3-111 the TA status of this well will expire 10/04/2020.
- \* If you return this well to service or plug it, please notify the District Office.
- \* If you sell t