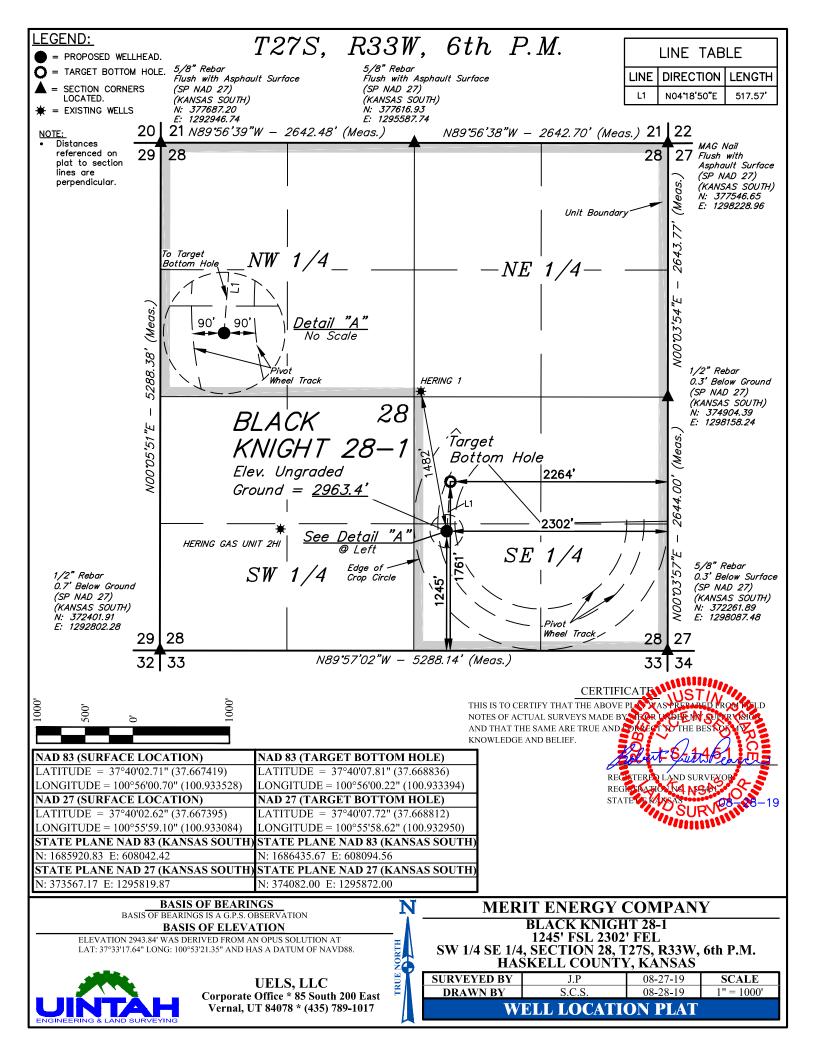

## MERIT ENERGY COMPANY

 BLACK KNIGHT 28-1

 1245' FSL 2302' FEL

 SW 1/4 SE 1/4, SECTION 28, T27S, R33W, 6th P.M.

 HASKELL COUNTY, KANSAS

 SURVEYED BY

 J.P.

 08-27-19

 DRAWN BY

 S.C.S.

 08-28-19

 ROAD DESCRIPTION

UELS, LLC Corporate Office \* 85 South 200 East Vernal, UT 84078 \* (435) 789-1017