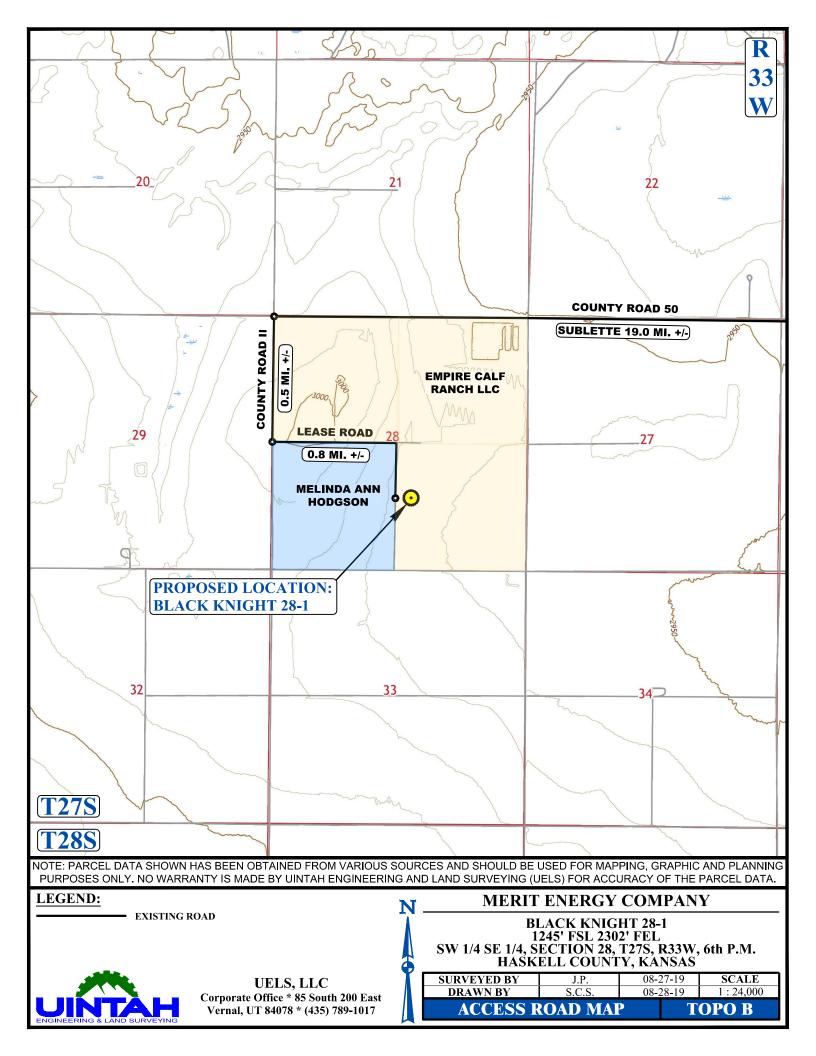

BEGINNING AT THE INTERSECTION OF US-56 AND N. INMAN STREET IN SUBLETTE. KANSAS PROCEED IN A NORTHERLY DIRECTION ON N. INMAN STREET APPROXIMATELY 0.4 MILES TO THE JUNCTION OF THIS ROAD AND COUNTY ROAD 180 TO THE WEST; TURN LEFT AND PROCEED IN A WESTERLY DIRECTION APPROXIMATELY 1.5 MILES TO THE JUNCTION OF THIS ROAD AND US-160 TO THE NORTH: TURN RIGHT AND PROCEED IN A NORTHERLY DIRECTION APPROXIMATELY 13.1 MILES TO THE JUNCTION OF THIS ROAD AND COUNTY ROAD 50 TO THE WEST; TURN LEFT AND PROCEED IN A WESTERLY DIRECTION APPROXIMATELY 4.0 MILES TO THE JUNCTION OF THIS ROAD AND COUNTY ROAD II TO THE SOUTH; TURN LEFT AND PROCEED IN A SOUTHERLY DIRECTION APPROXIMATELY 0.5 MILES TO THE JUNCTION OF THIS ROAD AND THE LEASE ROAD TO THE EAST; TURN LEFT PROCEED IN AN EASTERLY THEN SOUTHERLY AND DIRECTION APPROXIMATELY 0.8 MILES. FROM THIS POINT, THE PROPOSED WELL LOCATION IS APPROXIMATELY 350' TO THE EAST.

TOTAL DISTANCE FROM SUBLETTE, KANSAS TO THE PROPOSED WELL LOCATION IS APPROXIMATELY 20.3 MILES.