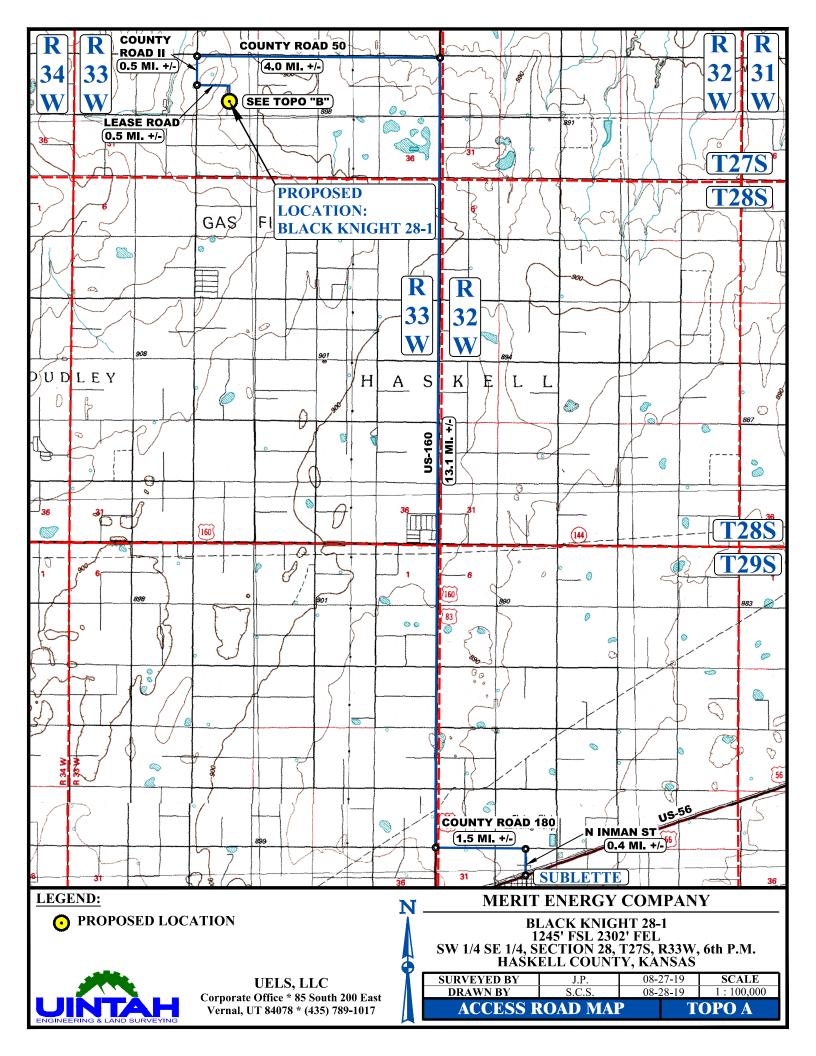

BEGINNING AT THE INTERSECTION OF US-56 AND N. INMAN STREET IN SUBLETTE. KANSAS PROCEED IN A NORTHERLY DIRECTION ON N. INMAN STREET APPROXIMATELY 0.4 MILES TO THE JUNCTION OF THIS ROAD AND COUNTY ROAD 180 TO THE WEST; TURN LEFT AND PROCEED IN A WESTERLY DIRECTION APPROXIMATELY 1.5 MILES TO THE JUNCTION OF THIS ROAD AND US-160 TO THE NORTH: TURN RIGHT AND PROCEED IN A NORTHERLY DIRECTION APPROXIMATELY 13.1 MILES TO THE JUNCTION OF THIS ROAD AND COUNTY ROAD 50 TO THE WEST; TURN LEFT AND PROCEED IN A WESTERLY DIRECTION APPROXIMATELY 4.0 MILES TO THE JUNCTION OF THIS ROAD AND COUNTY ROAD II TO THE SOUTH; TURN LEFT AND PROCEED IN A SOUTHERLY DIRECTION APPROXIMATELY 0.5 MILES TO THE JUNCTION OF THIS ROAD AND THE LEASE ROAD TO THE EAST; TURN LEFT PROCEED IN AN EASTERLY THEN SOUTHERLY AND DIRECTION APPROXIMATELY 0.8 MILES. FROM THIS POINT, THE PROPOSED WELL LOCATION IS APPROXIMATELY 350' TO THE EAST.

TOTAL DISTANCE FROM SUBLETTE, KANSAS TO THE PROPOSED WELL LOCATION IS APPROXIMATELY 20.3 MILES.