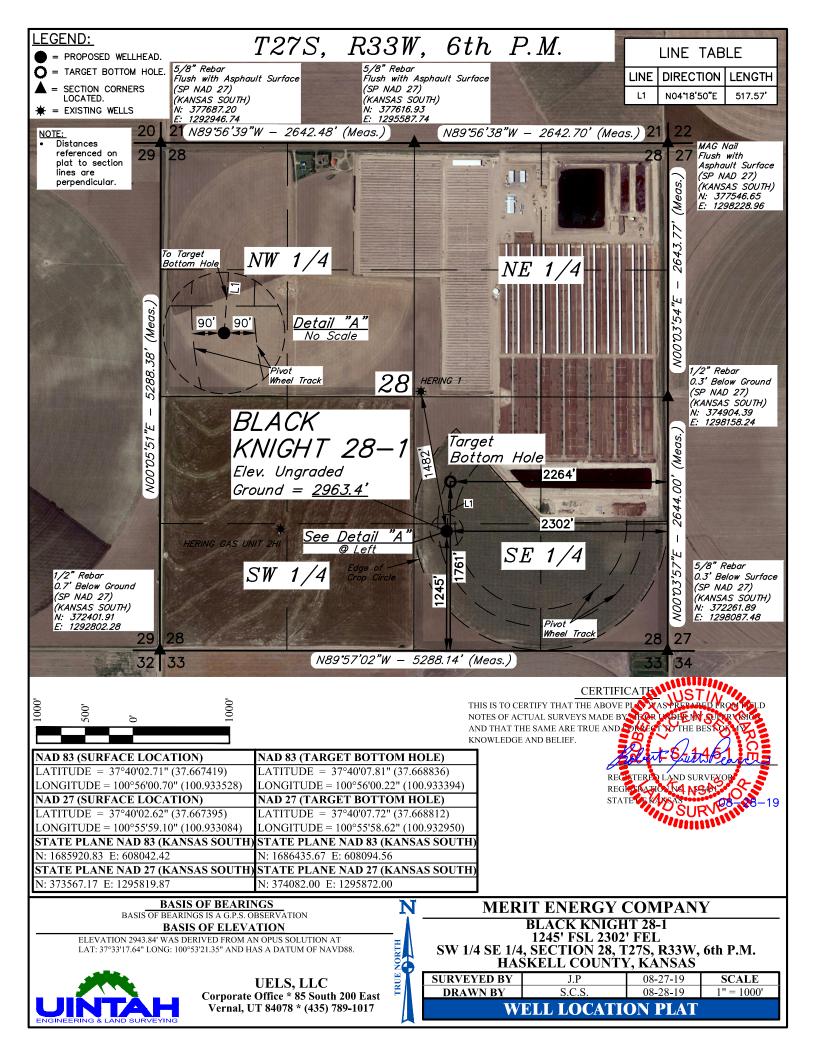

## MERIT ENERGY COMPANY

 BLACK KNIGHT 28-1

 1245' FSL 2302' FEL

 SW 1/4 SE 1/4, SECTION 28, T27S, R33W, 6th P.M.

 HASKELL COUNTY, KANSAS

 SURVEYED BY

 J.P.

 08-27-19

 DRAWN BY

 S.C.S.

 08-28-19

 ROAD DESCRIPTION

UELS, LLC Corporate Office \* 85 South 200 East Vernal, UT 84078 \* (435) 789-1017