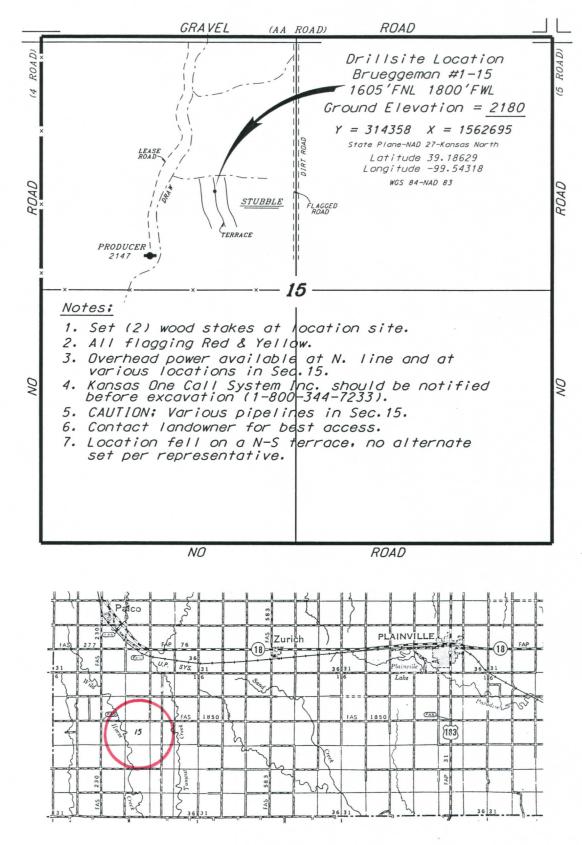

PATTERSON ENERGY, LLC BRUEGGEMAN LEASE NW. 1/4, SECTION 15, T10S, R20W ROOKS COUNTY, KANSAS

<sup>\*</sup>Controlling data is based upon the best maps and photographs available to us and upon a regular section of land containing 640 acres.

\*Ingress plat is opened f

September 19, 2019

SCALE

<sup>\*</sup>Approximate section lines were determined using the normal standard of care of oilfield surveyors practicing in the state of Kansas. The section corners, which establish the precise section lines, were not necessarily located, and the exact location of the drillsite location in the section is not guaranteed. Therefore, the operator securing this service and accepting this plat and all other parties relying thereon agree to hold Central Kansas Diffield Services, Inc., its officers and employees harmless from all lasses, casts and expenses and said entities released from any liability from incidental or consequential damages