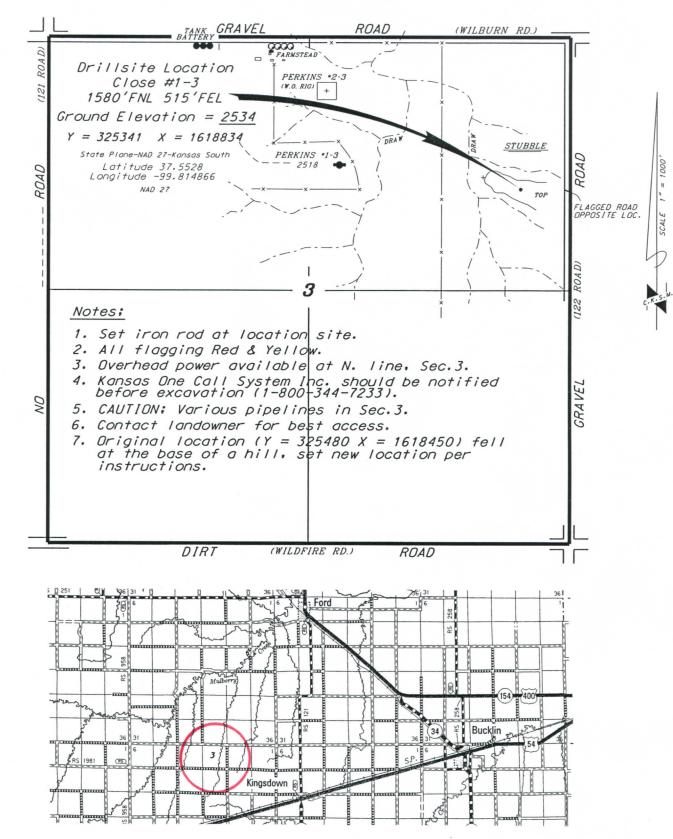

VINCENT OIL CORPORATION CLOSE LEASE NE. 1/4, SECTION 3, T29S, R23W FORD COUNTY, KANSAS

<sup>\*</sup> Controlling data is based upon the best maps and photographs available to us and upon a regular section of land containing 640 acres.

ion as shown on this may not be legally act landowner, trment for access.

September 17, 2019

ARDITAX mate section lines were determined using the normal standard of care of oilfield surveyors procticing in the state of Kansas. The section corners, which establish the precise section lines, were not necessarily located, and the exact location of the drillsite location in the section is not guaranteed. Therefore, the operator securing this service and accepting this plat and all other parties relying thereon agree to hold Central Kansas Diffield Services. Inc. its officers and employees harmless from all losses, costs and expenses and said entities released from any liability from incidental or consequential damages