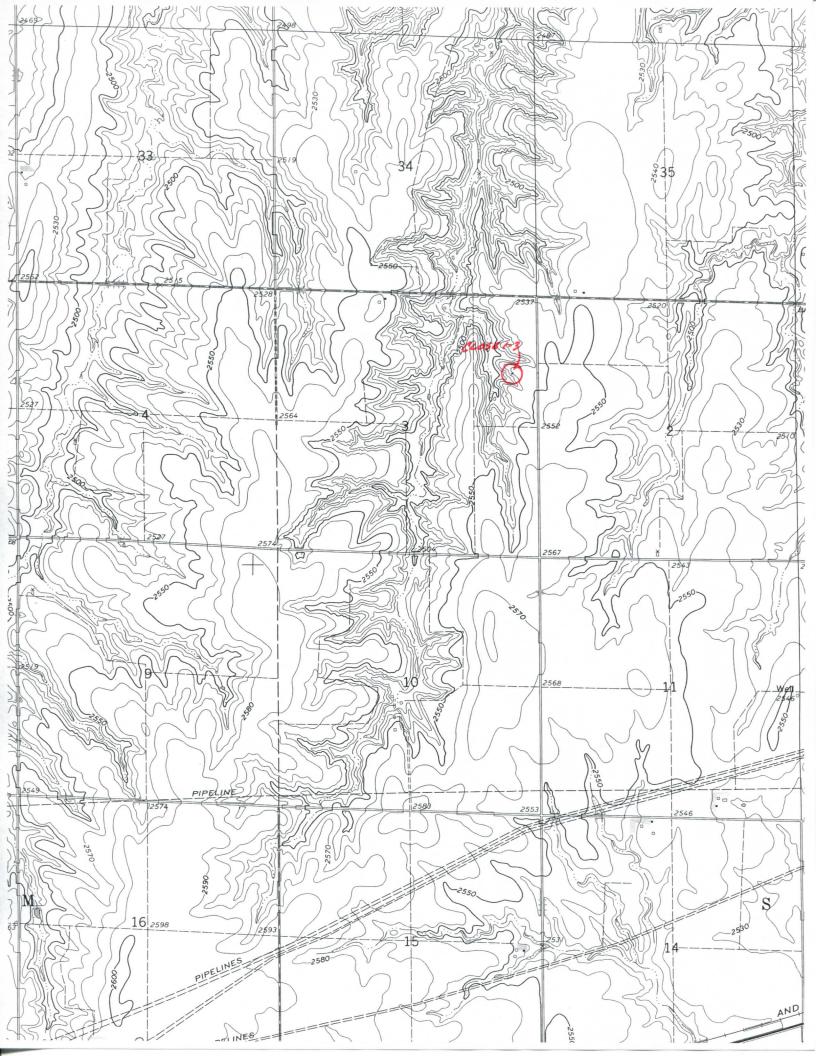

VINCENT OIL CORPORATION CLOSE LEASE NE. 1/4, SECTION 3, T29S, R23W FORD COUNTY, KANSAS

<sup>\*</sup> Controlling data is based upon the best maps and photographs available to us and upon a regular section of land containing 640 acres.

ion as shown on this may not be legally act landowner, trment for access.

September 17, 2019

ARDITAX mate section lines were determined using the normal standard of care of oilfield surveyors procticing in the state of Kansas. The section corners, which establish the precise section lines, were not necessarily located, and the exact location of the drillsite location in the section is not guaranteed. Therefore, the operator securing this service and accepting this plat and all other parties relying thereon agree to hold Central Kansas Diffield Services. Inc. its officers and employees harmless from all losses, costs and expenses and said entities released from any liability from incidental or consequential damages