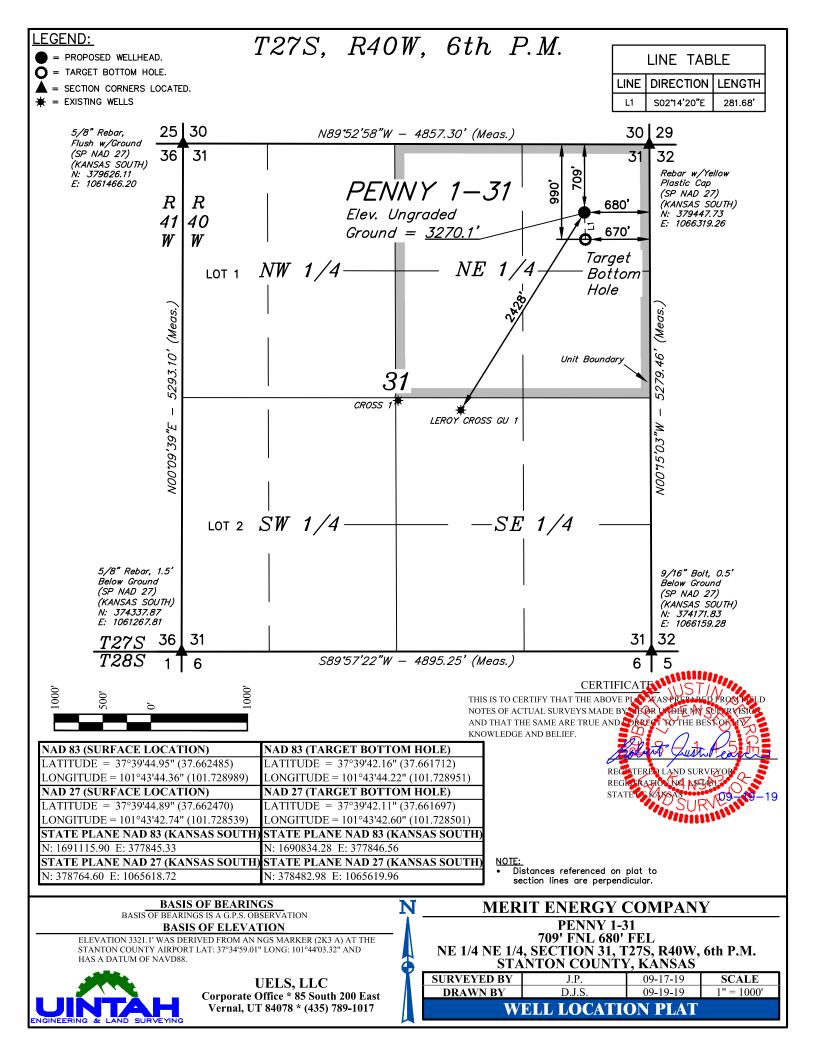

## MERIT ENERGY COMPANY

UELS, LLC Corporate Office \* 85 South 200 East Vernal, UT 84078 \* (435) 789-1017 
 PENNY 1-31

 709' FNL 680' FEL

 NE 1/4 NE 1/4, SECTION 31, T27S, R40W, 6th P.M.

 STANTON COUNTY, KANSAS