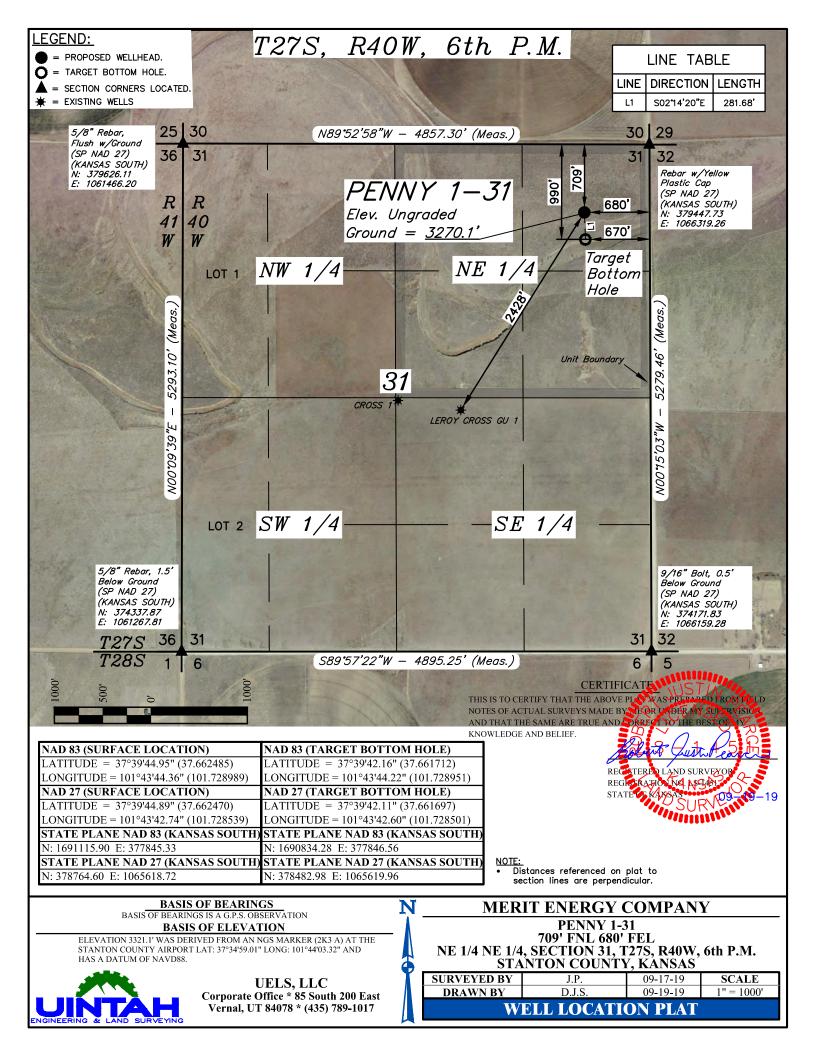

## MERIT ENERGY COMPANY

UELS, LLC Corporate Office \* 85 South 200 East Vernal, UT 84078 \* (435) 789-1017 
 PENNY 1-31

 709' FNL 680' FEL

 NE 1/4 NE 1/4, SECTION 31, T27S, R40W, 6th P.M.

 STANTON COUNTY, KANSAS