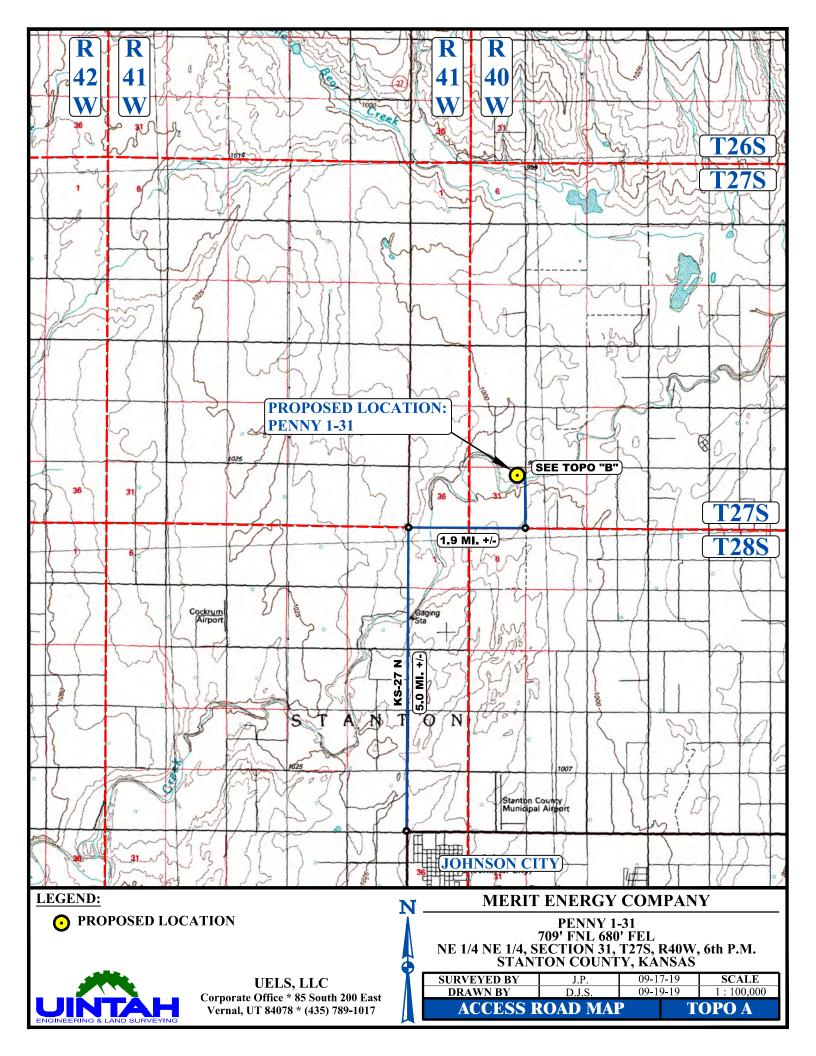

BEGINNING AT THE INTERSECTION OF US HIGHWAY 160 & KS-27 N IN JOHNSON CITY, KANSAS PROCEED IN A NORTHERLY DIRECTION ALONG KS-27 N APPROXIMATELY 5.0 MILES TO THE JUNCTION OF THIS ROAD AND AN EXISTING ROAD TO THE EAST; TURN RIGHT AND PROCEED IN AN EASTERLY DIRECTION APPROXIMATELY 1.9 MILES TO THE JUNCTION OF THIS ROAD AND AN EXISTING ROAD TO THE NORTH; TURN LEFT AND PROCEED IN A NORTHERLY DIRECTION APPROXIMATELY 0.9 MILES. FROM THIS POINT, THE PROPOSED WELL LOCATION IS APPROXIMATELY 680' WESTERLY.

TOTAL DISTANCE FROM JOHNSON CITY, KANSAS TO THE PROPOSED WELL LOCATION IS 7.9 MILES.