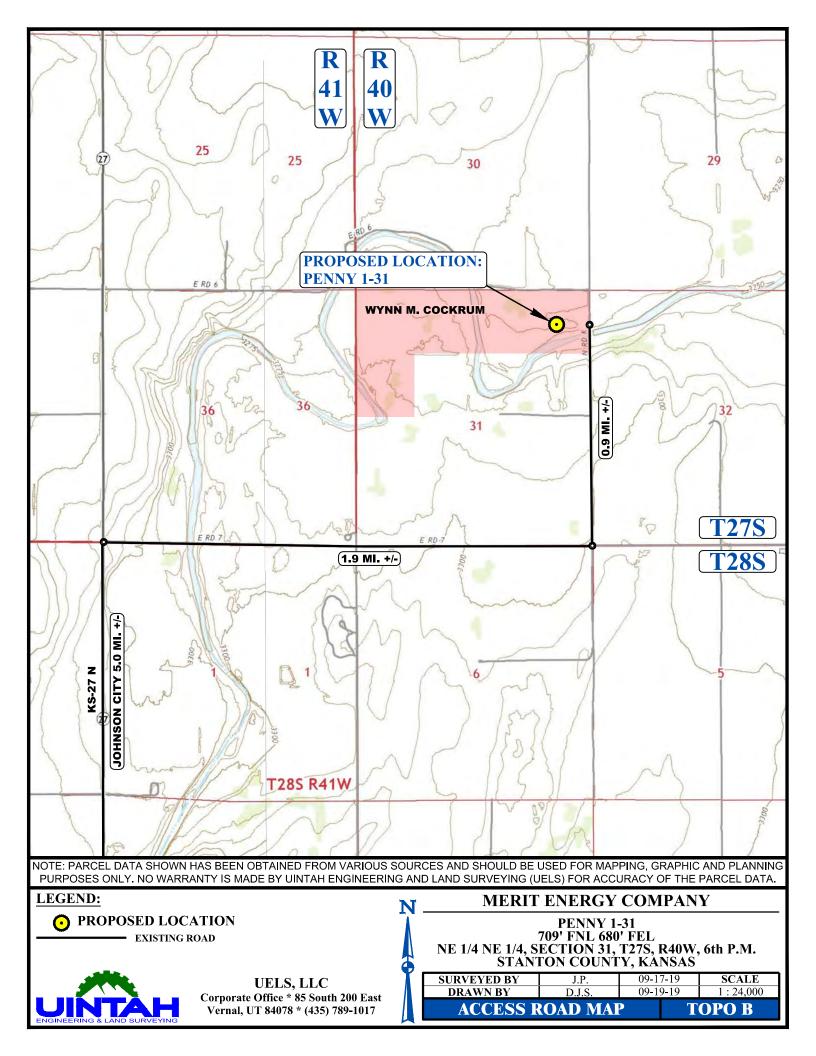

BEGINNING AT THE INTERSECTION OF US HIGHWAY 160 & KS-27 N IN JOHNSON CITY, KANSAS PROCEED IN A NORTHERLY DIRECTION ALONG KS-27 N APPROXIMATELY 5.0 MILES TO THE JUNCTION OF THIS ROAD AND AN EXISTING ROAD TO THE EAST; TURN RIGHT AND PROCEED IN AN EASTERLY DIRECTION APPROXIMATELY 1.9 MILES TO THE JUNCTION OF THIS ROAD AND AN EXISTING ROAD TO THE NORTH; TURN LEFT AND PROCEED IN A NORTHERLY DIRECTION APPROXIMATELY 0.9 MILES. FROM THIS POINT, THE PROPOSED WELL LOCATION IS APPROXIMATELY 680' WESTERLY.

TOTAL DISTANCE FROM JOHNSON CITY, KANSAS TO THE PROPOSED WELL LOCATION IS 7.9 MILES.