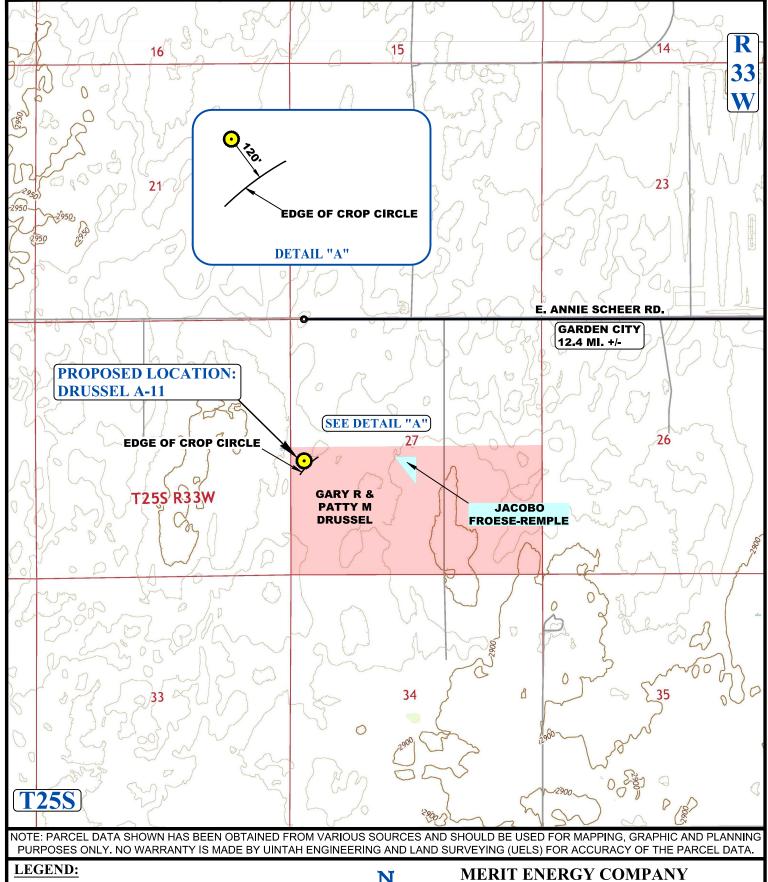

UELS, LLC Corporate Office \* 85 South 200 East Vernal, UT 84078 \* (435) 789-1017

EXISTING ROAD

**UELS, LLC** Corporate Office \* 85 South 200 East Vernal, UT 84078 \* (435) 789-1017

DRUSSEL A-11 2359' FSL 314' FWL NW 1/4 SW 1/4, SECTION 27, T25S, R33W, 6th P.M. FINNEY COUNTY, KANSAS

| SURVEYED BY | J.P.   | 09-18-19 |       | SCALE    |
|-------------|--------|----------|-------|----------|
| DRAWN BY    | T.B.S. | 09-20-19 |       | 1:24,000 |
| ACCESS R    |        | T        | OPO B |          |