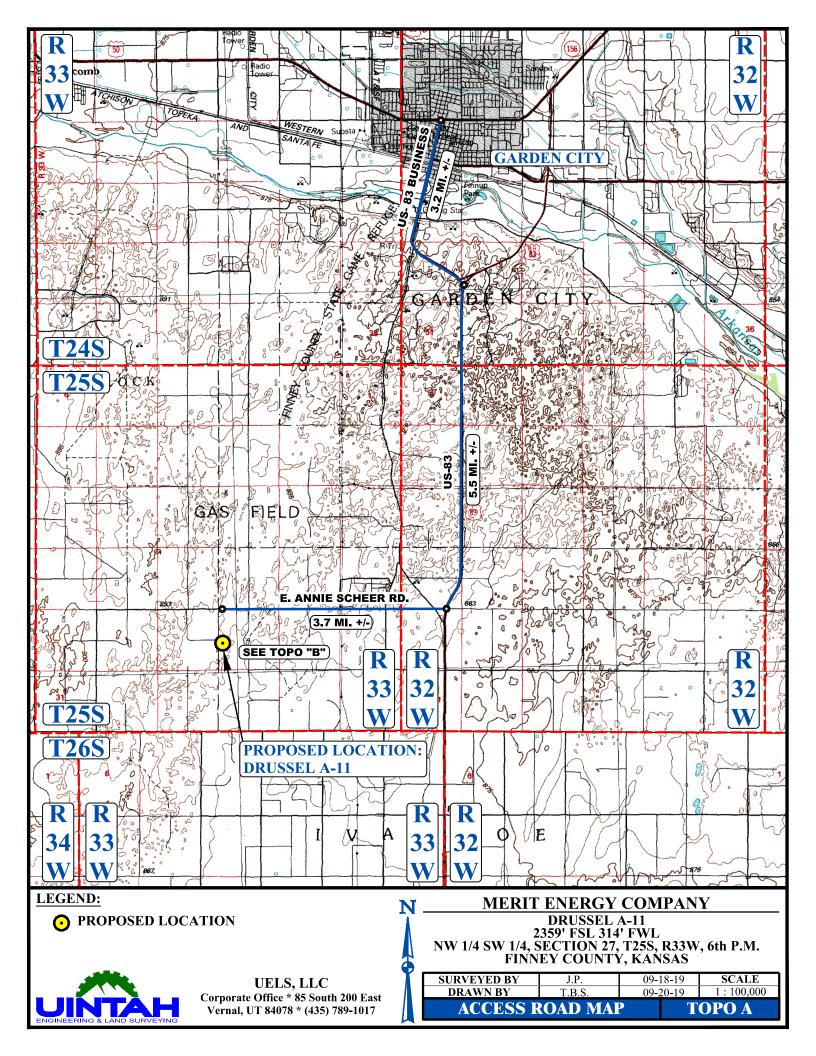

BEGINNING AT THE INTERSECTION OF US-83 BUSINESS AND KS-156 IN GARDEN CITY, KANSAS PROCEED IN A SOUTHWESTERLY, THEN SOUTHEASTERLY DIRECTION ALONG US-83 BUSINESS APPROXIMATELY 3.2 MILES TO THE JUNCTION OF THIS ROAD AND US-83; TURN RIGHT AND PROCEED IN A SOUTHERLY DIRECTION APPROXIMATELY 5.5 MILES TO THE JUNCTION OF THIS ROAD AND E. ANNIE SCHEER RD TO THE WEST; TURN RIGHT AND PROCEED IN A WESTERLY DIRECTION APPROXIMATELY 3.7 MILES. FROM THIS POINT, THE PROPOSED WELL LOCATION IS APPROXIMATELY 2946' SOUTHERLY.

TOTAL DISTANCE FROM GARDEN CITY, KANSAS TO THE PROPOSED WELL LOCATION IS APPROXIMATELY 13.0 MILES.