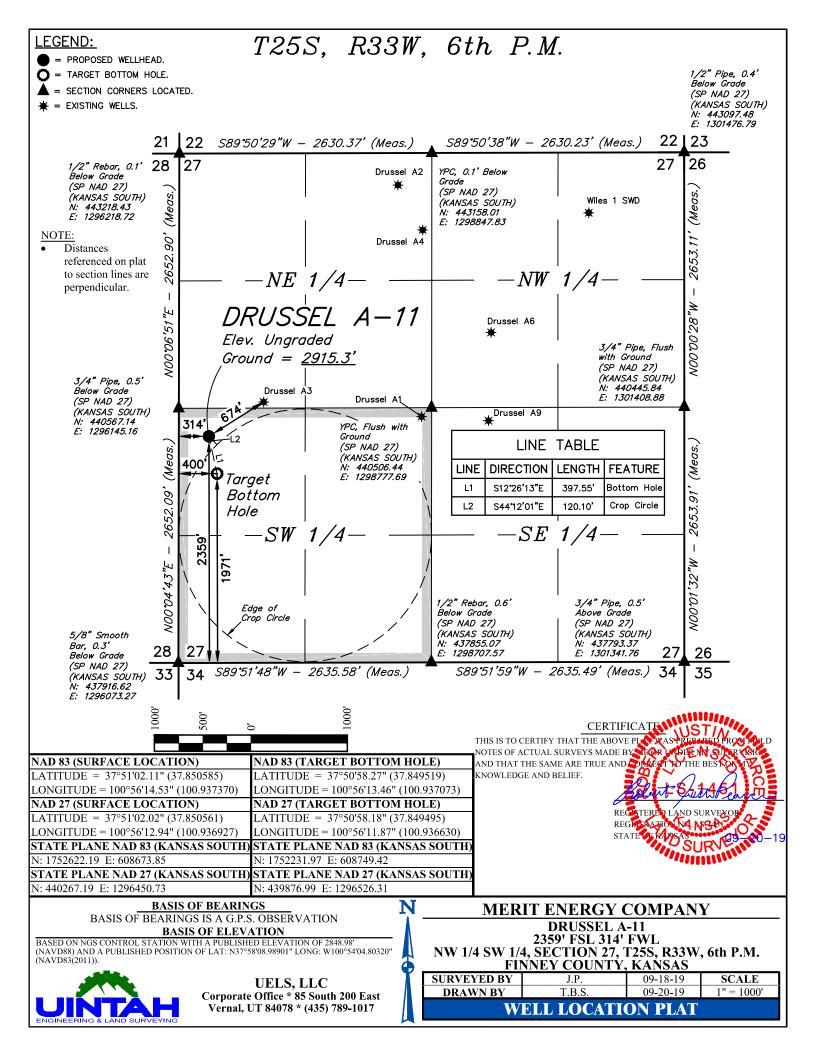

## **MERIT ENERGY COMPANY**

DRUSSEL A-11 2359' FSL 314' FWL NW 1/4 SW 1/4, SECTION 27, T25S, R33W, 6th P.M. FINNEY COUNTY, KANSAS

| SURVEYED BY | J.P.   | 09-18-19 |  |
|-------------|--------|----------|--|
| DRAWN BY    | T.B.S. | 09-20-19 |  |
| RO.         |        |          |  |