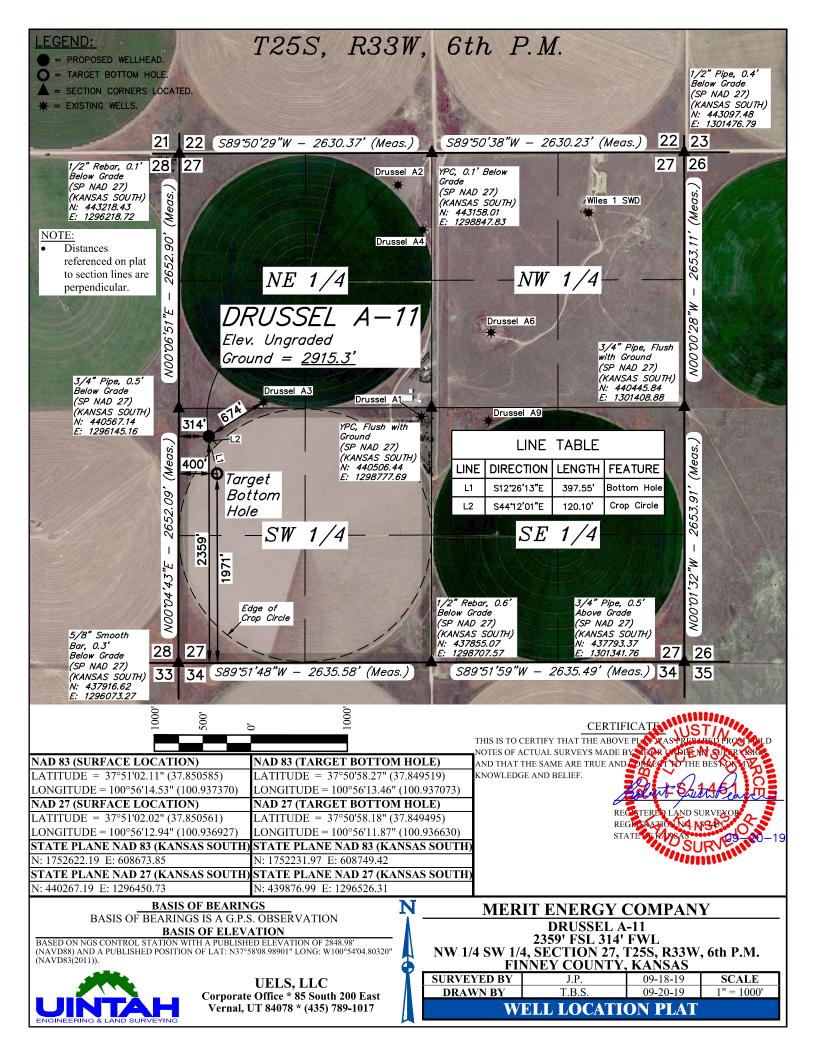

## **MERIT ENERGY COMPANY**

DRUSSEL A-11 2359' FSL 314' FWL NW 1/4 SW 1/4, SECTION 27, T25S, R33W, 6th P.M. FINNEY COUNTY, KANSAS

| SURVEYED BY | J.P.   | 09-18-19 |  |
|-------------|--------|----------|--|
| DRAWN BY    | T.B.S. | 09-20-19 |  |
| RO.         |        |          |  |