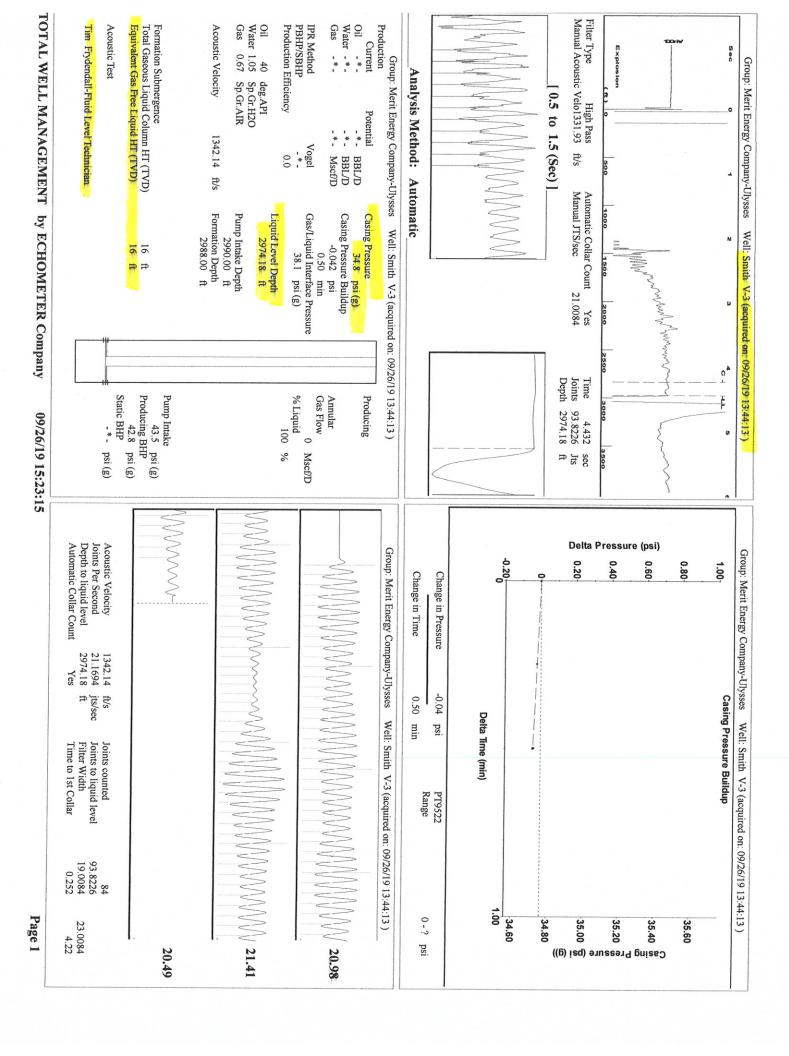

|           |         |            |            |                 |        |
| KCC District Office #1 - 210 E. Frontview, Suite A, Dodge City, KS 67801                          |                              |                    |                       |                                                        |                         | Phone 620.682.7933   |  |                                                                            |           |         |            |            |                 |        |

KCC District Office #2 - 3450 N. Rock Road, Building 600, Suite 601, Wichita, KS 67226

KCC District Office #3 - 137 E. 21st St., Chanute, KS 66720

KCC District Office #4 - 2301 E. 13th Street, Hays, KS 67601-2651



Conservation Division District Office No. 1 210 E. Frontview, Suite A Dodge City, KS 67801



Phone: 620-682-7933 http://kcc.ks.gov/

Laura Kelly, Governor

Dwight D. Keen, Chair Shari Feist Albrecht, Commissioner Susan K. Duffy, Commissioner

October 01, 2019

Katherine McClurkan Merit Energy Company, LLC 13727 Noel Road, Suite 1200 Dallas, TX 75240

Re: Temporary Abandonment API 15-067-20377-00-00 Smith V 3 NE/4 Sec.25-27S-36W Grant County, Kansas

## Dear Katherine McClurkan:

"Your temporary abandonment (TA) application for the well listed above has been approved. In accordance with K.A.R. 82-3-111 the TA status of this well will expire 10/01/2020.

- \* If you return this well to service or plug it, please notify the District Office.
- \* If you sell this well you are required to fi