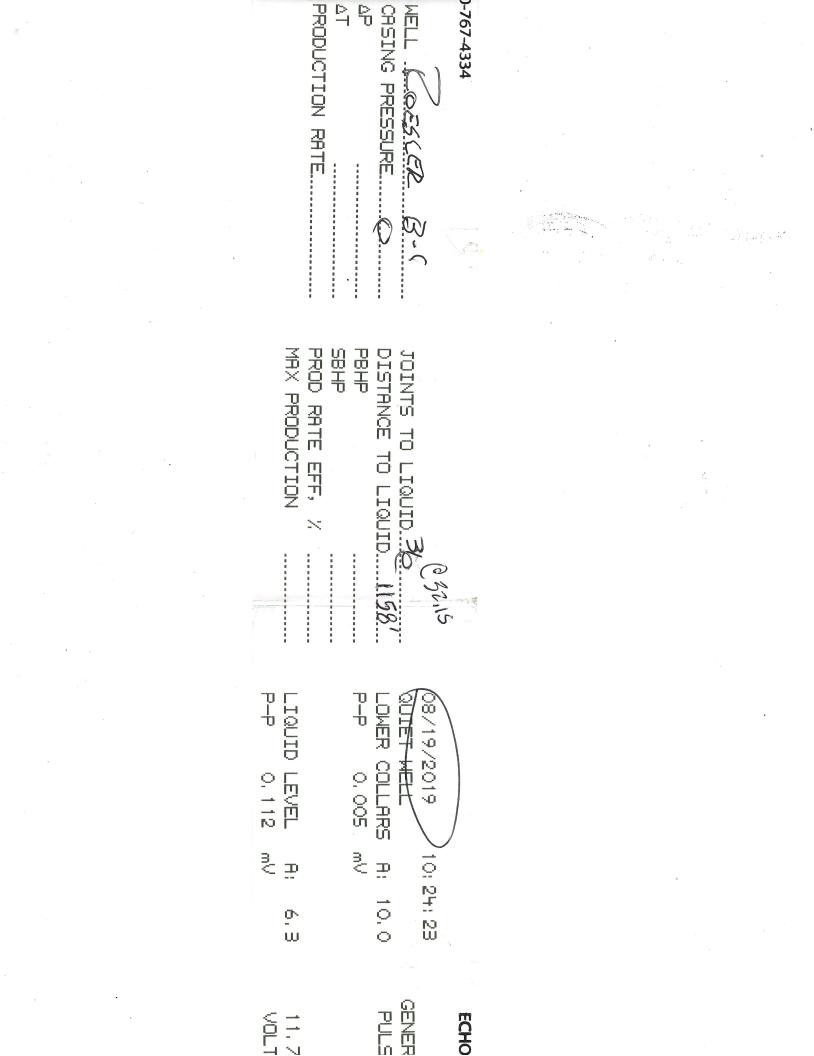

Re: Temporary Abandonment API 15-145-21779-00-00 ROESLER "B" 1 NW/4 Sec.11-22S-18W Pawnee County, Kansas

Dear Jeffrey Burk, Geologist:

"Your temporary abandonment (TA) application for the well listed above has been approved. In accordance with K.A.R. 82-3-111 the TA status of this well will expire 10/01/2020.