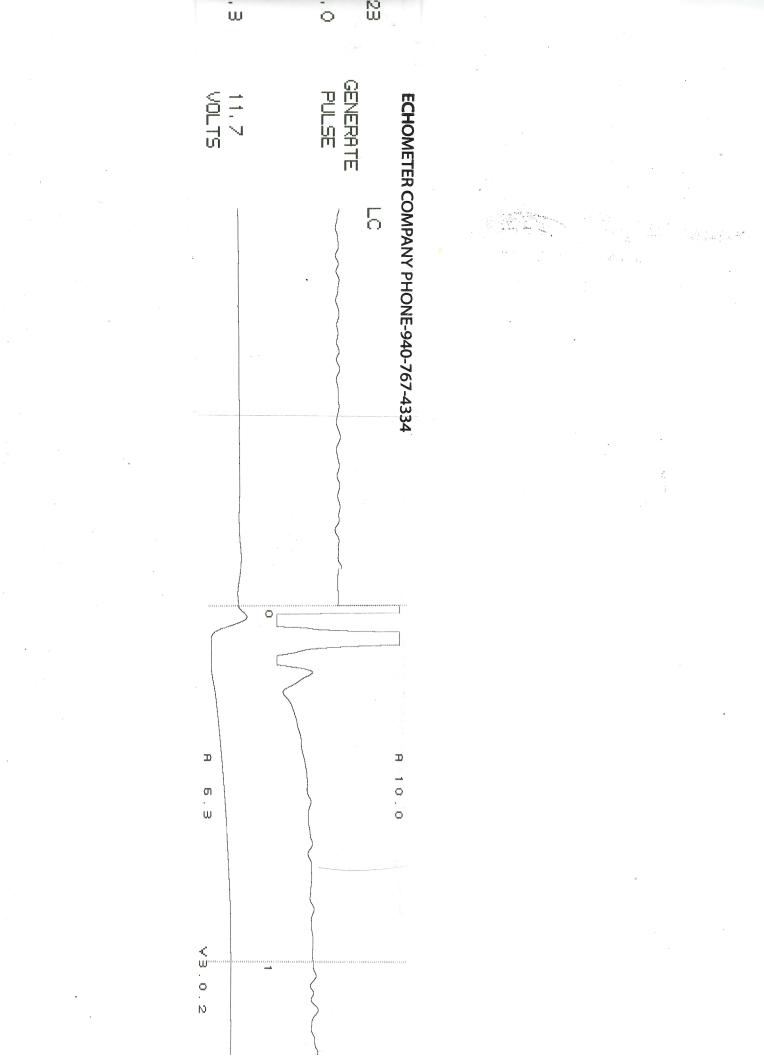

Re: Temporary Abandonment API 15-145-21779-00-00 ROESLER "B" 1 NW/4 Sec.11-22S-18W Pawnee County, Kansas

Dear Jeffrey Burk, Geologist:

"Your temporary abandonment (TA) application for the well listed above has been approved. In accordance with K.A.R. 82-3-111 the TA status of this well will expire 10/01/2020.