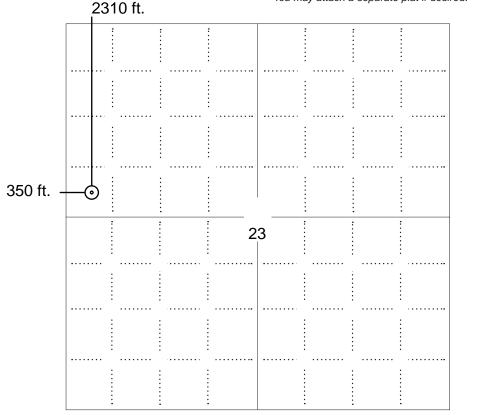

|  |
| Field:                                | Sec Twp S. R                                                                                         |  |
| Number of Acres attributable to well: | Is Section: Regular or Irregular                                                                     |  |
|                                       | If Section is Irregular, locate well from nearest corner boundary.  Section corner used: NE NW SE SW |  |

#### **PLAT**

Show location of the well. Show footage to the nearest lease or unit boundary line. Show the predicted locations of lease roads, tank batteries, pipelines and electrical lines, as required by the Kansas Surface Owner Notice Act (House Bill 2032).

You may attach a separate plat if desired.



#### **LEGEND**

O Well Location
Tank Battery Location
Pipeline Location
----- Electric Line Location
Lease Road Location

EXAMPLE 1980' FSL

SEWARD CO. 3390' FEL

NOTE: In all cases locate the spot of the proposed drilling locaton.

#### In plotting the proposed location of the well, you must show:

- 1. The manner in which you are using the depicted plat by identifying section lines, i.e. 1 section, 1 section with 8 surrounding sections, 4 sections, etc.
- 2. The distance of the proposed drilling location from the south / north and east / west outside section lines.
- 3. The distance to the nearest lease or unit boundary line (in footage).
- 4. If proposed location is located within a prorated or spaced field a certificate of acreage attribution plat must be attached: (C0-7 for oil wel