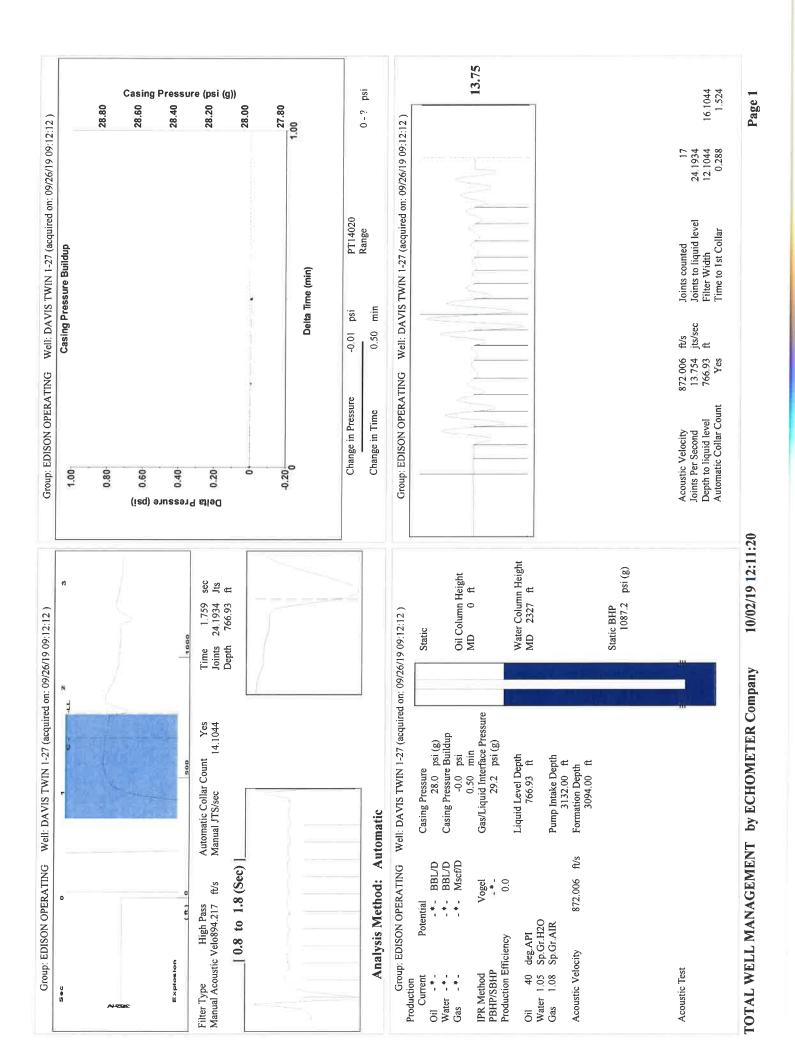

## **High Fluid Level**

Pursuant to K.A.R. 82-3-111, the well must be plugged, or returned to service, or obtain temporary abandonment status by November 01, 2019.